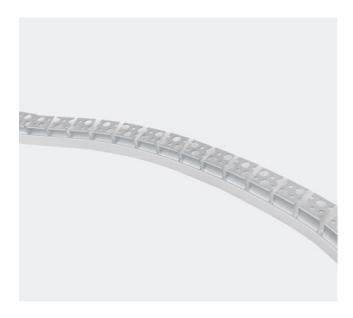

## FLEXIBLE PLASTER IN

NEON 1010 - ALUMINIUM

## **DESCRIPTION**

Our one sided flexible plaster in profiles are designed to provide an adaptive and flush edge installation. Each profile is made from aluminium and includes fixing screws.

## **PRODUCT SPECIFICATION**

| Dimensions          | L: 1000mm, W:53.1 mm, H: 12.3 mm |
|---------------------|----------------------------------|
| Material            | Aluminium                        |
| Fixing Type         | M3x16 fixing screws              |
| Compatible Series   | NEON 1010                        |
| Minimum Bend Radius | ≥200mm                           |
| Certifications      | UL, CE, RoHS                     |
| Product Code        | SPFP1010-81 M                    |