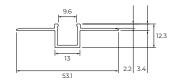

## **DIMENSIONS** [mm]

| 000000000000000000000000000000000000000 |
|-----------------------------------------|
| 1000 ±0.5                               |

## **PRODUCT SPECIFICATION**

| Dimensions          | L: 1000mm, W:53.1 mm, H: 12.3 mm |
|---------------------|----------------------------------|
| Material            | Aluminium                        |
| Fixing Type         | M3x16 fixing screws              |
| Compatible Series   | NEON 1010                        |
| Minimum Bend Radius | ≥200mm                           |
| Certifications      | UL, CE, RoHS                     |
| Product Code        | SPFP1010-81 M                    |