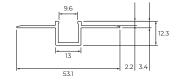

## **DIMENSIONS** [mm]

|           |  | <u> </u> | 00000 |  |  |
|-----------|--|----------|-------|--|--|
| 1000 ±0.5 |  |          |       |  |  |

## **PRODUCT SPECIFICATION**

| Dimensions          | L: 1000mm, W:53.1 mm, H: 12.3 mm |
|---------------------|----------------------------------|
| Material            | Aluminium                        |
| Fixing Type         | M3x16 fixing screws              |
| Compatible Series   | NEON 1010                        |
| Minimum Bend Radius | ≥200mm                           |
| Certifications      | UL, CE, RoHS                     |
| Product Code        | PFP1010-81 M                     |