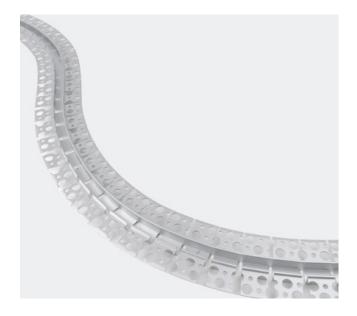

## **DESCRIPTION**

Our flexible plaster in profiles are designed to provide an adaptive and flush installation. Each profile is made from aluminium and includes fixing screws.

## **PRODUCT SPECIFICATION**

| Dimensions          | L: 1000mm, W:53.1 mm, H: 12.3 mm |
|---------------------|----------------------------------|
| Material            | Aluminium                        |
| Fixing Type         | M3x16 fixing screws              |
| Compatible Series   | NEON 1010                        |
| Minimum Bend Radius | ≥200mm                           |
| Certifications      | UL, CE, RoHS                     |
| Product Code        | PFP1010-81 M                     |