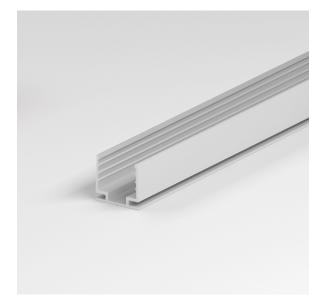

## MOUNTING PROFILE

NEON 1617 - ALUMINIUM

| DIMENSIONS | [mm]     |         |
|------------|----------|---------|
|            |          |         |
| L.         | 1000±0.5 |         |
| 100±0.2    | 100±0.2  | 100±0.2 |
| 500±0      | ).5      |         |

## DESCRIPTION

Our mounting profiles are designed to ensure a lightweight and durable installation. Each profile is made from extruded aluminium and includes fixing screws.

## **PRODUCT SPECIFICATION**

| Dimensions        | L: 1000mm, W: 19mm, H: 18mm |
|-------------------|-----------------------------|
| Material          | Aluminium                   |
| Fixing Type       | M3x16 fixing screws         |
| Compatible Series | NEON 1617                   |
| Certifications    | UL, CE, RoHS                |
| Product Code      | MP1617-81 M                 |