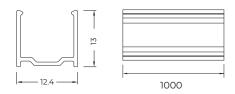

## **DIMENSIONS** [mm]

## **PRODUCT SPECIFICATION**

| Dimensions        | L: 1000mm, W: 12.4mm, H: 13mm |
|-------------------|-------------------------------|
| Material          | Aluminium                     |
| Fixing Type       | M3x16 fixing screws           |
| Compatible Series | NEON 1010                     |
| Certifications    | UL, CE, RoHS                  |
| Product Code      | MP1010-81M                    |