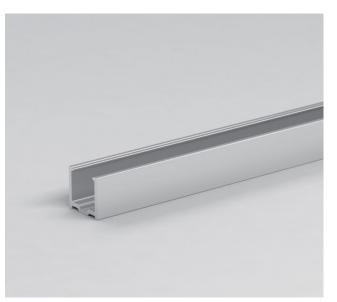

## MOUNTING PROFILE

NEON 1010 - ALUMINIUM

## DESCRIPTION

Our mounting profiles are designed to ensure a lightweight and durable installation. Each profile is made from extruded aluminium and includes fixing screws.