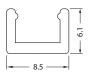

## **DIMENSIONS** [mm]

|          | J     |
|----------|-------|
| <br>1000 | <br>- |

## **PRODUCT SPECIFICATION**

| Dimensions        | L: 1000mm, W:8.5mm, H:6.1 mm |
|-------------------|------------------------------|
| Material          | Aluminium                    |
| Fixing Type       | M2.3x16 fixing screws        |
| Compatible Series | NEON 0606                    |
| Certifications    | UL, CE, RoHS                 |
| Product Code      | MP0606-81 M                  |