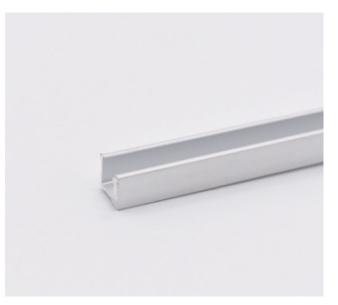

## MOUNTING PROFILE

NEON 0606 - ALUMINIUM

## DESCRIPTION

Our mounting profiles are designed to ensure a lightweight and durable installation. Each profile is made from extruded aluminium and includes fixing screws.

## **PRODUCT SPECIFICATION**

| Dimensions        | L: 1000mm, W:8.5mm, H:6.1 mm |
|-------------------|------------------------------|
| Material          | Aluminium                    |
| Fixing Type       | M2.3x16 fixing screws        |
| Compatible Series | NEON 0606                    |
| Certifications    | UL, CE, RoHS                 |
| Product Code      | MP0606-81 M                  |