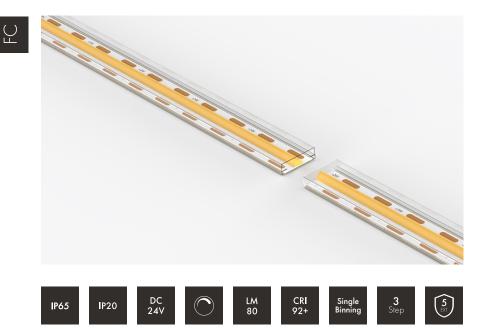

Our FREE CUT COB Series Strips are designed to offer a dotless Linear finish and be customised to precise lengths; feel free to cut anywhere along the LED Strips PCB board for a millimetre perfect finish. This 5W per metre model features 480 SMD LEDs on a 20z PCB board for a durable finish.

Easy mounting thanks to added strength (3M 300LSE) self adhesive and backed up by a 3 year standard and 5 year Extended Manufacturer's Warranty.

IP20 - 8mm IP65 - 10mm ſ 0 480 LEDs per 1000mm CUT ANYWHERE 10mm Solder Points 107+ 200mm