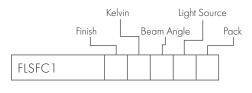

Product Reference:

|   | ם<br>Beam Angle |
|---|-----------------|
| 1 | 120°            |

Light Source - Per Metre CB1 360 - 450 lm/5W