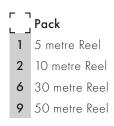

Product Reference:

|   | ם<br>Beam Angle |
|---|-----------------|
| 1 | 120°            |

Light Source - Per Metre CB1 360 - 450 lm/5W