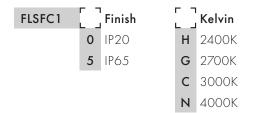

Product Reference:

|   | ם<br>Beam Angle |
|---|-----------------|
| 1 | 120°            |

Light Source - Per Metre CB1 360 - 450 lm/5W