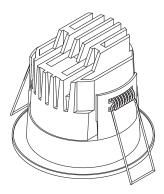

## **INSTALLATION:**

Connect the downlight to the connection block. Push the springs upwards and fit into the ceiling hole ensuring the product is sitting properly and no cables are trapped.

Adjust the tilt angle / direction as desired from above or below the fixture depending on access.