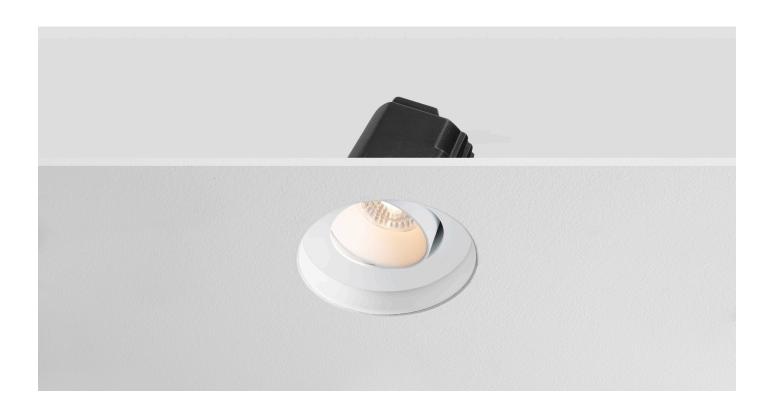

## **INSTALLATION:**

Connect the downlight to the connection block. Push the springs upwards and fit into the ceiling hole ensuring the product is sitting properly and no cables are trapped.

Adjust the tilt angle / direction as desired from above or below the fixture depending on access.