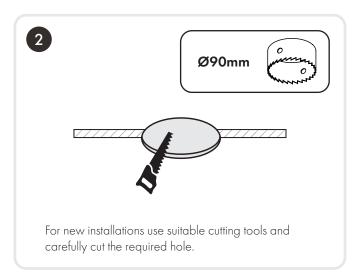

## **INSTALLATION:**

Connect the downlight to the connection block. Push the springs upwards and fit into the ceiling hole ensuring the product is sitting properly and no cables are trapped.

Adjust the tilt angle / direction as desired from above or below the fixture depending on access.