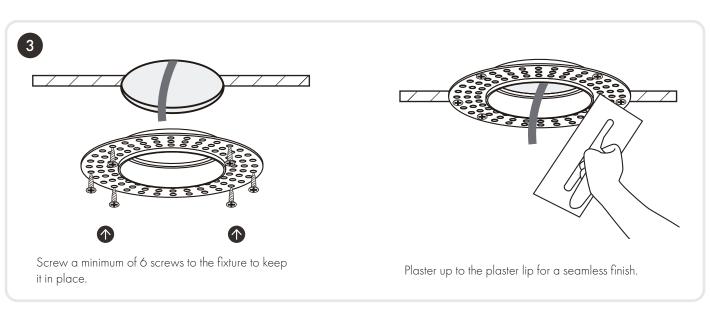

## **INSTALLATION:**

Connect the downlight to the connection block. Push the springs upwards and fit into the ceiling hole ensuring the product is sitting properly and no cables are trapped.

Adjust the tilt angle / direction as desired from above or below the fixture depending on access.