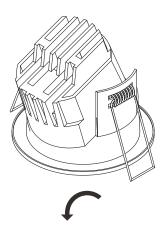

## **INSTALLATION:**

Connect the downlight to the connection block. Push the springs upwards and fit into the ceiling hole ensuring the product is sitting properly and no cables are trapped.

Adjust the tilt angle / direction as desired from above or below the fixture depending on access.