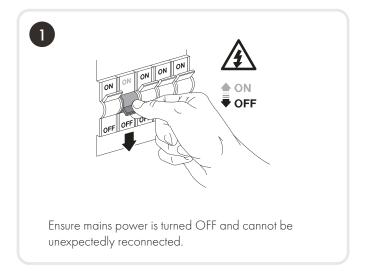

## **INSTALLATION:**

Connect the downlight to the connection block. Push the springs upwards and fit into the ceiling hole ensuring the product is sitting properly and no cables are trapped.

Adjust the tilt angle / direction as desired from above or below the fixture depending on access.