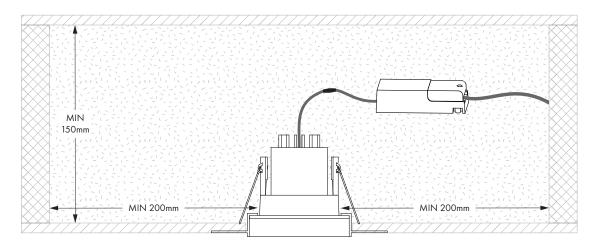

## **DIMENSIONS:**

This product is suitable for coverage by thermal and acoustic insulation e.g. loft insulation. Not suitable for blown insulation.

This product is insulation coverable when assembled with fossLED 10W and 12W driver variations ONLY.

This product is for indoor use only.

Minimum clearance is 50mm above the installed fitting and should NOT be installed within 200mm of any joist.