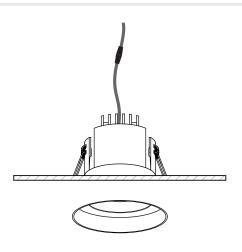

## **INSTALLATION:**

Connect the downlight to the connection block. Push the springs upwards and fit into the ceiling hole ensuring the product is sitting properly and no cables are trapped.

Adjust the tilt angle / direction as desired from above or below the fixture depending on access.