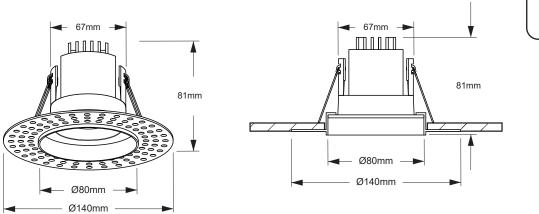

## **DIMENSIONS:**

This product is suitable for coverage by thermal and acoustic insulation e.g. loft insulation. Not suitable for blown insulation.