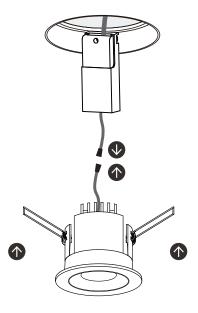

## **INSTALLATION:**

Connect the downlight to the connection block. Push the springs upwards and fit into the ceiling hole ensuring the product is sitting properly and no cables are trapped.

Adjust the tilt angle / direction as desired from above or below the fixture depending on access.