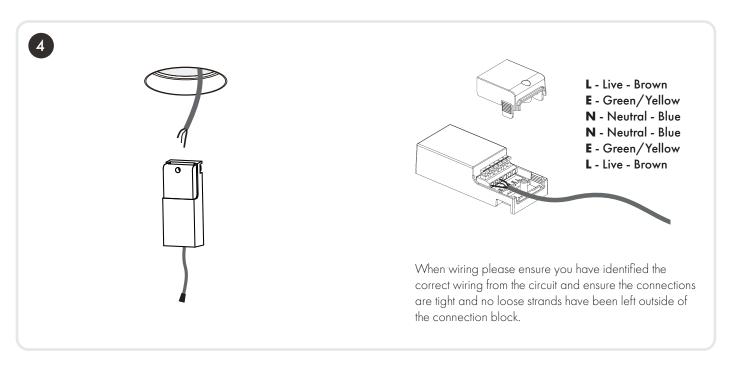

## **INSTALLATION:**

Connect the downlight to the connection block. Push the springs upwards and fit into the ceiling hole ensuring the product is sitting properly and no cables are trapped.

Adjust the tilt angle / direction as desired from above or below the fixture depending on access.