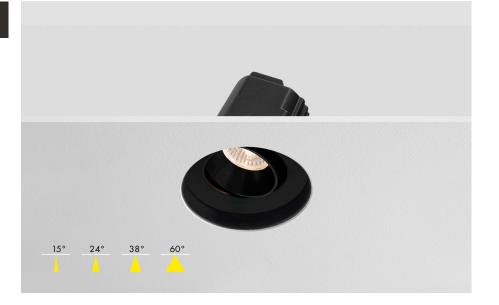

## Dimensions

Height: 67mm Diameter: Ø80mm Cut Out: Ø68-70mm

| Wattage         | 10W      | 12W    |
|-----------------|----------|--------|
| Lumen Output    | 850lm    | 1020lm |
| Lumens per Watt | 85lm/w   |        |
| Finish          | RAL 9005 |        |
| Class           | Class 3  |        |

## Part code Builder

FL330P - 11 - add code below

| Wattage            | Colour Temperature                  | Beam Angle                                   | Dimming                                                   | Additions                              |
|--------------------|-------------------------------------|----------------------------------------------|-----------------------------------------------------------|----------------------------------------|
| 3                  | G                                   | 15                                           | S                                                         | EM                                     |
| 3 - 10W<br>4 - 12W | G - 2700K<br>C - 3000K<br>N - 4000K | 15 - 15°<br>24 - 24°<br>38 - 38°<br>60 - 60° | S - Switched<br>R - Mains Dim<br>Z - O to 10V<br>D - DALI | EM - 3 Hour EM<br>EMD - 3 Hour EM DALI |