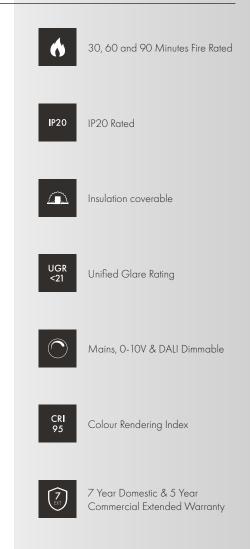

## Description

The Forma modular embodies a classic yet minimalist design which seamlessly blends into any environment, helping form that high end finish. This versatile yet elegant Fire Rated LED Downlight features a multitude of power outputs, dimming protocols and Kelvin variations including Dim to Warm. As with all our modular range this unit features a high Colour Rending Index (CRI) of 95+, offering a clean light in any output which in turn enhances the appearance of colours and objects it comes into contact with.

### High CRI & High Efficiency

Featuring the latest Technology in LED engines to help enhance the appearance of colours & objects whilst offering high lumen efficiencies