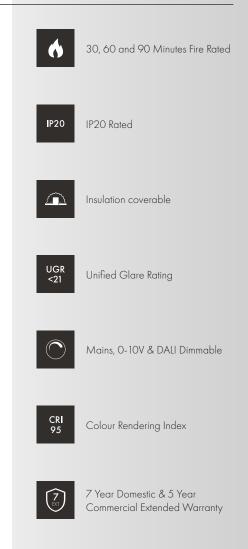

## Description

The Forma modular embodies a classic yet minimalist design which seamlessly blends into any environment, helping form that high end finish. This versatile yet elegant Fire Rated LED Downlight features a multitude of power outputs, dimming protocols and Kelvin variations including Dim to Warm. As with all our modular range this unit features a high Colour Rending Index (CRI) of 95+, offering a clean light in any output which in turn enhances the appearance of colours and objects it comes into contact with.

#### **Easy Installation**

Mains Loop-in and Loop-out Driver feature on Standard & Mains Dimmable Models

## High CRI & High Efficiency

Featuring the latest Technology in LED engines to help enhance the appearance of colours & objects whilst offering high lumen efficiencies