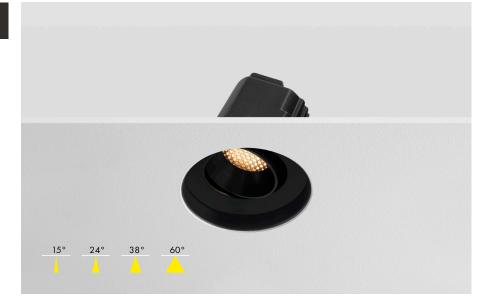

## Dimensions

Height: 67mm Diameter: Ø80mm Cut Out: Ø68-70mm

| Wattage         | 10VV     | 12W      |  |  |
|-----------------|----------|----------|--|--|
| Lumen Output    | 850lm    | 1020lm   |  |  |
| Lumens per Watt | 85lm/w   |          |  |  |
| Finish          | RAL 9005 | RAL 9005 |  |  |
| Class           | Class 3  |          |  |  |

# Part code Builder FL330P - 11H - add code below

| Wattage            | Colour Temperature                  | Beam Angle                                   | Dimming                                                   | Additions                              |
|--------------------|-------------------------------------|----------------------------------------------|-----------------------------------------------------------|----------------------------------------|
| 3                  | G                                   | 15                                           | s                                                         | EM                                     |
| 3 - 10W<br>4 - 12W | G - 2700K<br>C - 3000K<br>N - 4000K | 15 - 15°<br>24 - 24°<br>38 - 38°<br>60 - 60° | S - Switched<br>R - Mains Dim<br>Z - O to 10V<br>D - DALI | EM - 3 Hour EM<br>EMD - 3 Hour EM DALI |