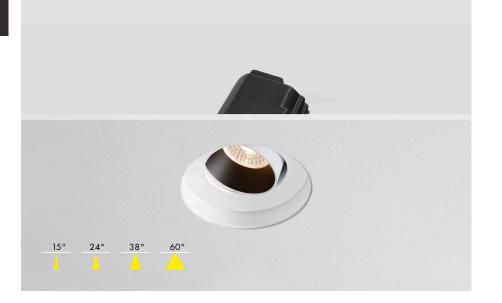

## Dimensions

Height: 67mm Diameter: Ø80mm Cut Out: Ø68-70mm

| Wattage         | 10W                   | 12W    |  |
|-----------------|-----------------------|--------|--|
| Lumen Output    | 850lm                 | 1020lm |  |
| Lumens per Watt | 85lm/w                |        |  |
| Finish          | RAL 9003 and RAL 9005 |        |  |
| Class           | Class 3               |        |  |

# Part code Builder

FL330P - 01 - add code below

| Wattage            | Colour Temperature                  | Beam Angle                                   | Dimming                                                   | Additions                              |
|--------------------|-------------------------------------|----------------------------------------------|-----------------------------------------------------------|----------------------------------------|
| 3                  | G                                   | 15                                           | S                                                         | EM                                     |
| 3 - 10W<br>4 - 12W | G - 2700K<br>C - 3000K<br>N - 4000K | 15 - 15°<br>24 - 24°<br>38 - 38°<br>60 - 60° | S - Switched<br>R - Mains Dim<br>Z - O to 10V<br>D - DALI | EM - 3 Hour EM<br>EMD - 3 Hour EM DALI |