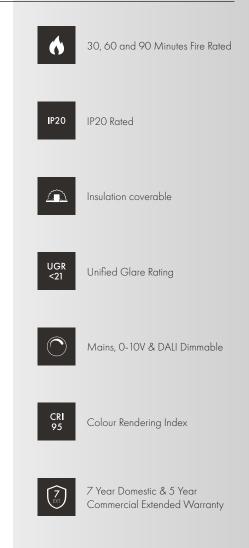

## Description

The Forma modular embodies a classic yet minimalist design which seamlessly blends into any environment, helping form that high end finish. This versatile yet elegant Fire Rated LED Downlight features a multitude of power outputs, dimming protocols and Kelvin variations including Dim to Warm. As with all our modular range this unit features a high Colour Rending Index (CRI) of 95+, offering a clean light in any output which in turn enhances the appearance of colours and objects it comes into contact with.

### High CRI & High Efficiency

Featuring the latest Technology in LED engines to help enhance the appearance of colours & objects whilst offering high lumen efficiencies