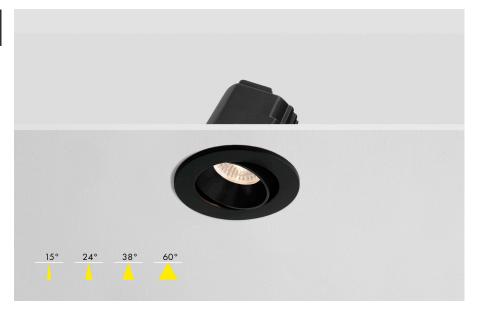

# **Dimensions**

Height: 67mm Diameter: Ø80mm Cut Out: Ø68-70mm

| Wattage         | 10W      | 12VV   |
|-----------------|----------|--------|
| Lumen Output    | 850lm    | 1020lm |
| Lumens per Watt | 85lm/w   |        |
| Finish          | RAL 9005 |        |
| Class           | Class 3  |        |

# Part code Builder

**FL330 - 11 -** add code below

| Wattage            | Colour Temperature                  | Beam Angle                                   | Dimming                                                   | Additions                              |
|--------------------|-------------------------------------|----------------------------------------------|-----------------------------------------------------------|----------------------------------------|
| 3                  | G                                   | 15                                           | s                                                         | EM                                     |
| 3 - 10W<br>4 - 12W | G - 2700K<br>C - 3000K<br>N - 4000K | 15 - 15°<br>24 - 24°<br>38 - 38°<br>60 - 60° | S - Switched<br>R - Mains Dim<br>Z - O to 10V<br>D - DALI | EM - 3 Hour EM<br>EMD - 3 Hour EM DALI |