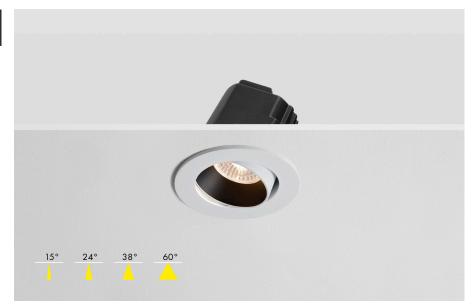

### **Dimensions**

Height: 67mm Diameter: Ø80mm Cut Out: Ø68-70mm

| Wattage         | 10W                   | 12W    |  |  |
|-----------------|-----------------------|--------|--|--|
| Lumen Output    | 850lm                 | 1020lm |  |  |
| Lumens per Watt | 85lm/                 | 85lm/w |  |  |
| Finish          | RAL 9003 and RAL 9005 |        |  |  |
| Class           | Class 3               |        |  |  |

## Part code Builder

**FL330 - 01 -** add code below

| Wattage            | Colour Temperature                  | Beam Angle                                   | Dimming                                                   | Additions                              |
|--------------------|-------------------------------------|----------------------------------------------|-----------------------------------------------------------|----------------------------------------|
| 3                  | G                                   | 15                                           | s                                                         | EM                                     |
| 3 - 10W<br>4 - 12W | G - 2700K<br>C - 3000K<br>N - 4000K | 15 - 15°<br>24 - 24°<br>38 - 38°<br>60 - 60° | S - Switched<br>R - Mains Dim<br>Z - O to 10V<br>D - DALI | EM - 3 Hour EM<br>EMD - 3 Hour EM DALI |