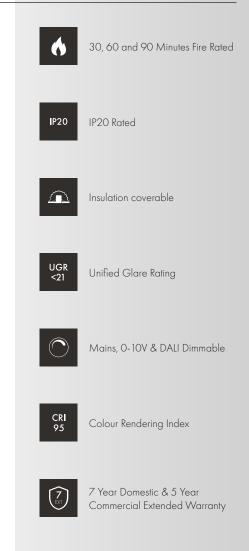

## Description

The Forma modular embodies a classic yet minimalist design which seamlessly blends into any environment, helping form that high end finish. This versatile yet elegant Fire Rated LED Downlight features a multitude of power outputs, dimming protocols and Kelvin variations including Dim to Warm. As with all our modular range this unit features a high Colour Rending Index (CRI) of 95+, offering a clean light in any output which in turn enhances the appearance of colours and objects it comes into contact with.

## Dimensions

Height: 67mm Diameter: Ø80mm Cut Out: Ø68-70mm

| Wattage         | 10W                   | 12W    |
|-----------------|-----------------------|--------|
| Lumen Output    | 850lm                 | 1020lm |
| Lumens per Watt | 85lm/w                |        |
| Finish          | RAL 9003 and RAL 9005 |        |
| Class           | Class 3               |        |