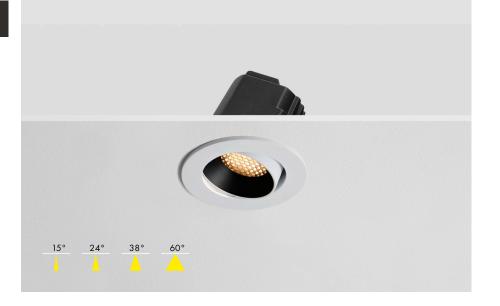

# FORMA Tilt

Modular - White on Black Honeycomb

## Description

The Forma modular embodies a classic yet minimalist design which seamlessly blends into any environment, helping form that high end finish. This versatile yet elegant Fire Rated LED Downlight features a multitude of power outputs, dimming protocols and Kelvin variations including Dim to Warm. As with all our modular range this unit features a high Colour Rending Index (CRI) of 95+, offering a clean light in any output which in turn enhances the appearance of colours and objects it comes into contact with.

## Dimensions

Height: 67mm Diameter: Ø80mm Cut Out: Ø68-70mm

| Wattage         | 10W                   | 12W    |
|-----------------|-----------------------|--------|
| Lumen Output    | 850lm                 | 1020lm |
| Lumens per Watt | 85lm/w                |        |
| Finish          | RAL 9003 and RAL 9005 |        |
| Class           | Class 3               |        |

## Part code Builder FL330 - 01H - add code below

Dimming Wattage Colour Temperature Beam Angle Additions 3 G 15 S EM 3 - 10W G - 2700K 15 - 15° S - Switched 4 - 12W C - 3000K 24 - 24° R - Mains Dim N - 4000K 38 - 38° Z - 0 to 10V 60 - 60° D - DALI