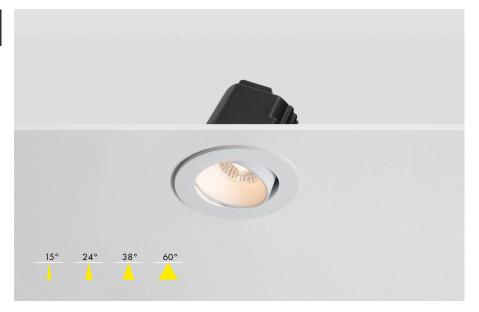

# Part code Builder

**FL330 - 00 -** add code below

| Wattage            | Colour Temperature                  | Beam Angle                                   | Dimming                                                   | Additions                              |
|--------------------|-------------------------------------|----------------------------------------------|-----------------------------------------------------------|----------------------------------------|
| 3                  | G                                   | 15                                           | s                                                         | EM                                     |
| 3 - 10W<br>4 - 12W | G - 2700K<br>C - 3000K<br>N - 4000K | 15 - 15°<br>24 - 24°<br>38 - 38°<br>60 - 60° | S - Switched<br>R - Mains Dim<br>Z - O to 10V<br>D - DALI | EM - 3 Hour EM<br>EMD - 3 Hour EM DALI |