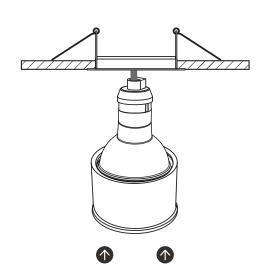

## **DIMENSIONS:**

When installed in conjunction with our 'Insulation bracket' (Sold Seprately) this product is suitable for coverage by thermal and acoustic insulation e.g. loft insulation. Not suitable for blown insulation. Please ensure a max wattage of 7W when covering with insulation and utilising the insulation bracket.

## **INSTALLATION:**

Fit by simply pushing the fixture into the ceiling making sure it is axially aligned.

Compliant to all applicable UKCA Directive requirements.

Compliant to all applicable EC Directive requirements.