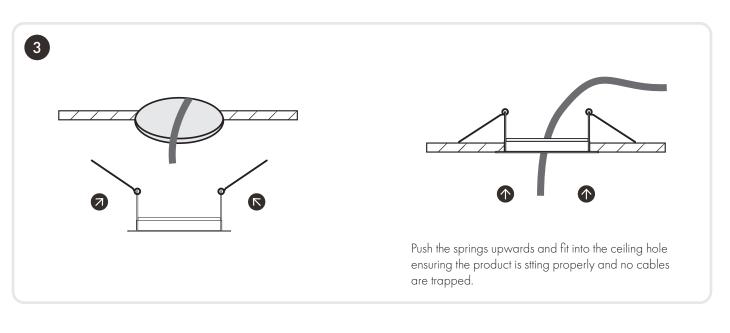

## **INSTALLATION:**

Fit by simply pushing the fixture into the ceiling making sure it is axially aligned.

Compliant to all applicable UKCA Directive requirements.

Compliant to all applicable EC Directive requirements.