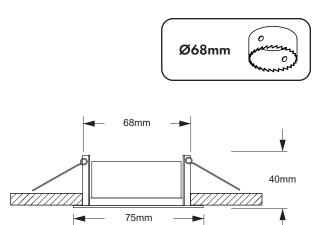

## **DIMENSIONS:**

When installed in conjunction with our 'Insulation bracket' (Sold Seprately) this product is suitable for coverage by thermal and acoustic insulation e.g. loft insulation. Not suitable for blown insulation. Please ensure a max wattage of 7W when covering with insulation and utilising the insulation bracket.