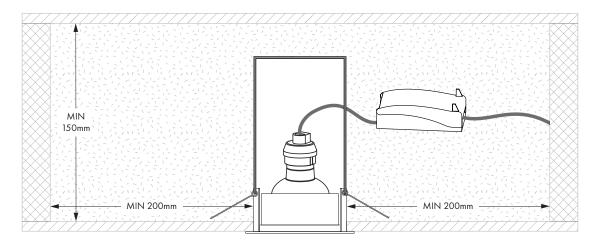

## **DIMENSIONS:**

When installed in conjunction with our 'Insulation bracket' (Sold Seprately) this product is suitable for coverage by thermal and acoustic insulation e.g. loft insulation. Not suitable for blown insulation. Please ensure a max wattage of 7W when covering with insulation and utilising the insulation bracket.

If installing without an insulation bracket please ensure any insulation is at a minimum distance of 150mm away from the fixture / lamp and not covering it.