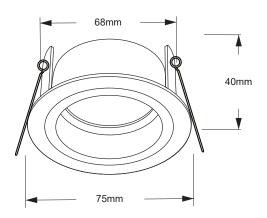

## **DIMENSIONS:**

When installed in conjunction with our 'Insulation bracket' (Sold Seprately) this product is suitable for coverage by thermal and acoustic insulation e.g. loft insulation. Not suitable for blown insulation. Please ensure a max wattage of 7W when covering with insulation and utilising the insulation bracket.