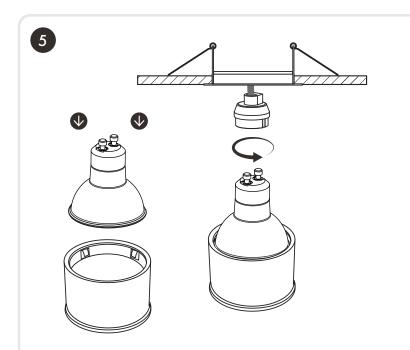

## **INSTALLATION:**

Fit by simply pushing the fixture into the ceiling making sure it is axially aligned.

Compliant to all applicable UKCA Directive requirements.

Compliant to all applicable EC Directive requirements.