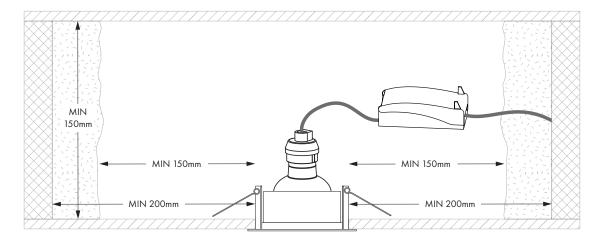

## **DIMENSIONS:**

When installed in conjunction with our 'Insulation bracket' (Sold Seprately) this product is suitable for coverage by thermal and acoustic insulation e.g. loft insulation. Not suitable for blown insulation. Please ensure a max wattage of 7W when covering with insulation and utilising the insulation bracket.

If installing without an insulation bracket please ensure any insulation is at a minimum distance of 150mm away from the fixture / lamp and not covering it.