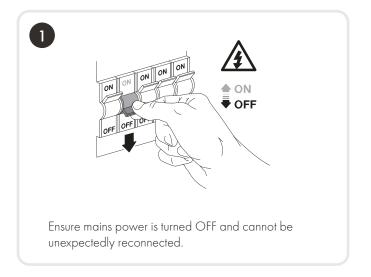

This product must be installed by a qualified electrician in accordance with instructions provided and in compliance with recognised electrical and safety regulations relevant to the country it is being installed.