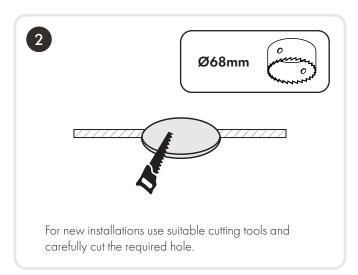

## **INSTALLATION:**

Fit by simply pushing the fixture into the ceiling making sure it is axially aligned.

Compliant to all applicable UKCA Directive requirements.

Compliant to all applicable EC Directive requirements.