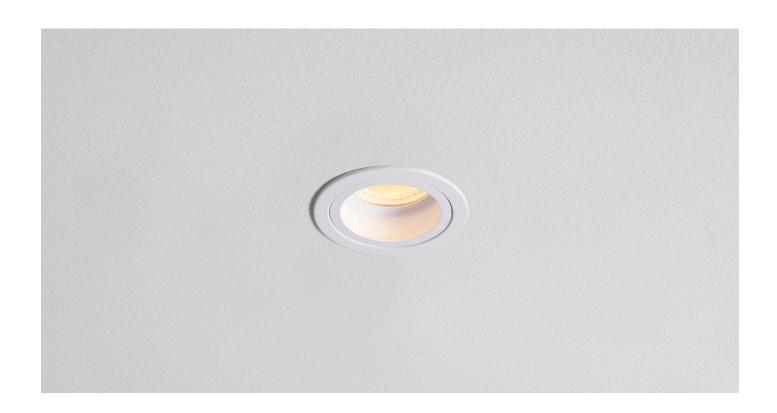

## **INSTALLATION:**

Fit by simply pushing the fixture into the ceiling making sure it is axially aligned.

Compliant to all applicable UKCA Directive requirements.

Compliant to all applicable EC Directive requirements.