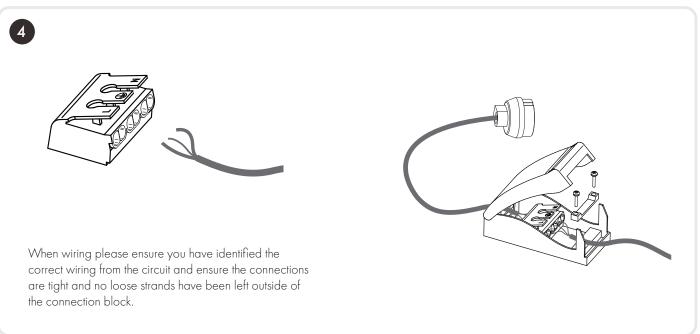

This product must be installed by a qualified electrician in accordance with instructions provided and in compliance with recognised electrical and safety regulations relevant to the country it is being installed.

This light fitting should be connected to a circuit with a 30mA RCD when fitted in a room containing a bath or shower.

Avoid the installation of cables in locations that would cause a hazard. Position cables away from areas where there may be at risk of them being trapped, damaged or cut.