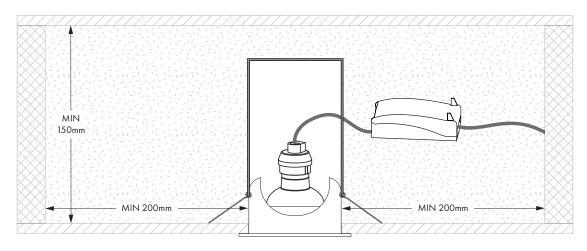

If installing without an insulation bracket please ensure any insulation is at a minimum distance of 150mm away from the fixture / lamp and not covering it.