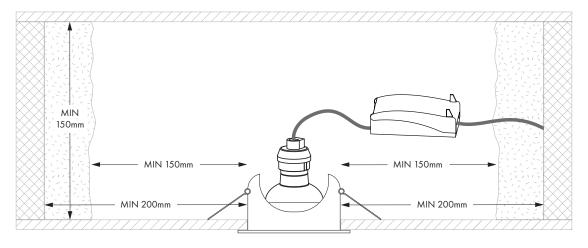

## **DIMENSIONS:**

When installed in conjunction with our 'Insulation bracket' (Sold Seprately) this product is suitable for coverage by thermal and acoustic insulation e.g. loft insulation. Not suitable for blown insulation. Please ensure a max wattage of 10W when covering with insulation and utilising the insulation bracket.

If installing without an insulation bracket please ensure any insulation is at a minimum distance of 150mm away from the fixture / lamp and not covering it.