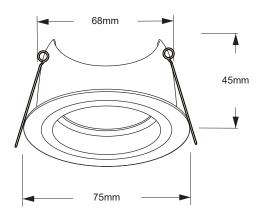

## **DIMENSIONS:**

When installed in conjunction with our 'Insulation bracket' (Sold Seprately) this product is suitable for coverage by thermal and acoustic insulation e.g. loft insulation. Not suitable for blown insulation. Please ensure a max wattage of 10W when covering with insulation and utilising the insulation bracket.