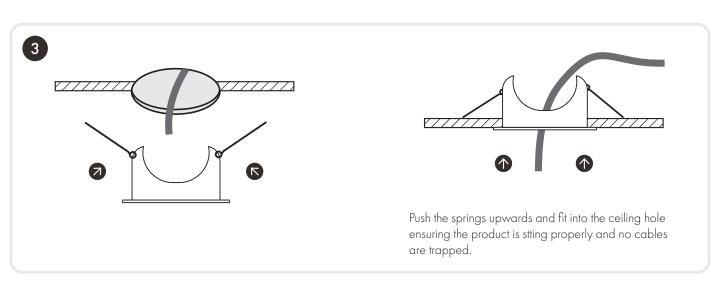

This light fitting should be connected to a circuit with a 30mA RCD when fitted in a room containing a bath or shower.

Avoid the installation of cables in locations that would cause a hazard. Position cables away from areas where there may be at risk of them being trapped, damaged or cut.