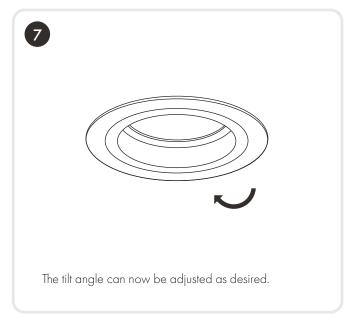

e connected to a circuit with a 30mA RCD when fitted in a room containing a bath or shower.

Avoid the installation of cables in locations that would cause a hazard. Position cables away from areas where there may be at risk of them being trapped, damaged or cut.

## **DIMENSIONS:**





When installed in conjunction with our 'Insulation bracket' (Sold Seprately) this product is suitable for coverage by thermal and acoustic insulation e.g. loft insulation. Not suitable for blown insulation. Please ensure a max wattage of 10W when covering with insulation and utilising the insulation bracket.



If installing without an insulation bracket please ensure any insulation is at a minimum distance of 150mm away from the fixture / lamp and not covering it.





## **INSTALLATION:**



















Compliant to all applicable UKCA Directive requirements.



Compliant to all applicable EC Directive requirements.



Please do not dispose of along with household waste. Waste electrical products should only be recycled using a suitable local recycling facility. Contact your local authority for recycling advice.



Do NOT directly mount this product on normally flammable surfaces. The product should be mounted on non-combustible surfaces.



A minimum distance of 0.5 metres from lighted objects.



The power supply is double insulated and so does not require an Earth connection.



This product is dust resistant only, no resistance to moisture or water