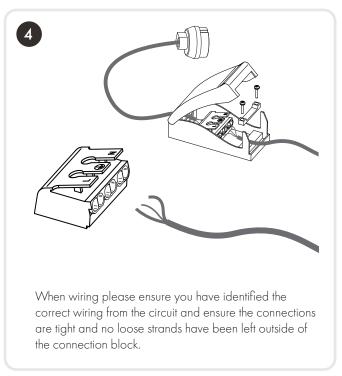

This light fitting should be connected to a circuit with a 30mA RCD when fitted in a room containing a bath or shower.

Avoid the installation of cables in locations that would cause a hazard. Position cables away from areas where there may be at risk of them being trapped, damaged or cut.