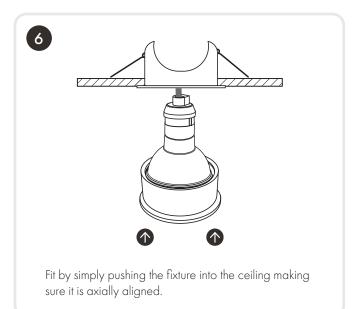

be connected to a circuit with a 30mA RCD when fitted in a room containing a bath or shower.

Avoid the installation of cables in locations that would cause a hazard. Position cables away from areas where there may be at risk of them being trapped, damaged or cut.

## **DIMENSIONS:**





When installed in conjunction with our 'Insulation bracket' (Sold Seprately) this product is suitable for coverage by thermal and acoustic insulation e.g. loft insulation. Not suitable for blown insulation. Please ensure a max wattage of 10W when covering with insulation and utilising the insulation bracket.



If installing without an insulation bracket please ensure any insulation is at a minimum distance of 150mm away from the fixture / lamp and not covering it.





## **INSTALLATION:**



















Compliant to all applicable UKCA Directive requirements.



Compliant to all applicable EC Directive requirements.



Please do not dispose of along with household waste. Waste electrical products should only be recycled using a suitable local recycling facility. Contact your local authority for recycling advice.



Do NOT directly mount this product on normally flammable surfaces. The product should be mounted on non-combustible surfaces.



A minimum distance of 0.5 metres from lighted objects.



The power supply is double insulated and so does not require an Earth connection.



This product is dust resistant only, no resistance to moisture or water