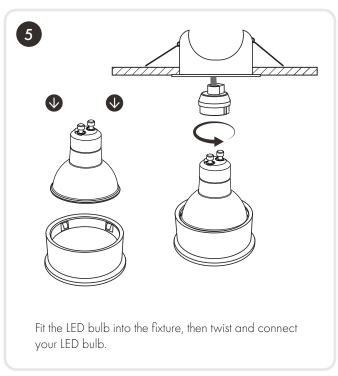

This product must not be used with non-LED lamps and installed with a max lamp wattage of 7W.

This product is for indoor use only.

Minimum clearance is 50mm above the installed fitting and should NOT be installed within 200mm of any joist.