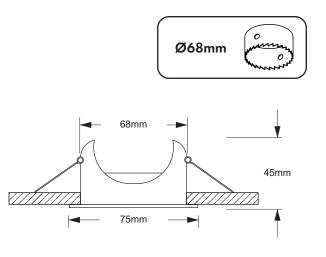

## **DIMENSIONS:**

When installed in conjunction with our 'Insulation bracket' (Sold Seprately) this product is suitable for coverage by thermal and acoustic insulation e.g. loft insulation. Not suitable for blown insulation. Please ensure a max wattage of 10W when covering with insulation and utilising the insulation bracket.