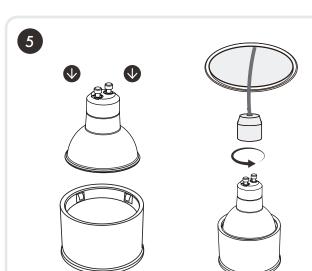

## **INSTALLATION:**

Fit by simply pushing the fixture into the ceiling making sure it is axially aligned.

Compliant to all applicable UKCA Directive requirements.

Compliant to all applicable EC Directive requirements.