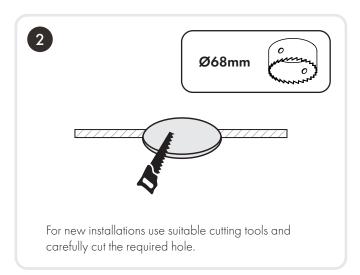

## **INSTALLATION:**

Fit by simply pushing the fixture into the ceiling making sure it is axially aligned.

Compliant to all applicable UKCA Directive requirements.

Compliant to all applicable EC Directive requirements.