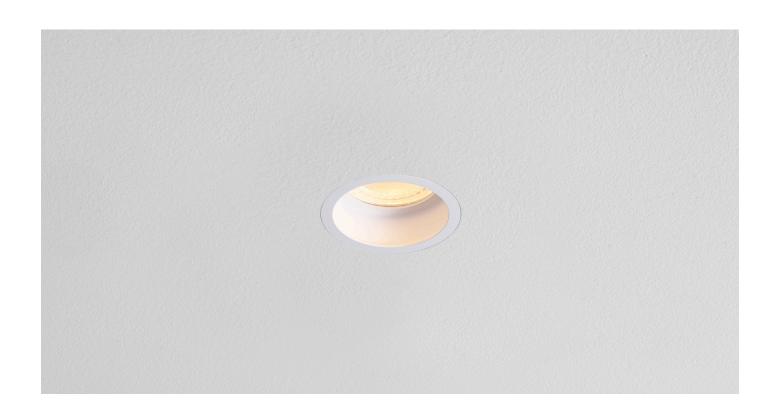

## **INSTALLATION:**

Fit by simply pushing the fixture into the ceiling making sure it is axially aligned.

Compliant to all applicable UKCA Directive requirements.

Compliant to all applicable EC Directive requirements.