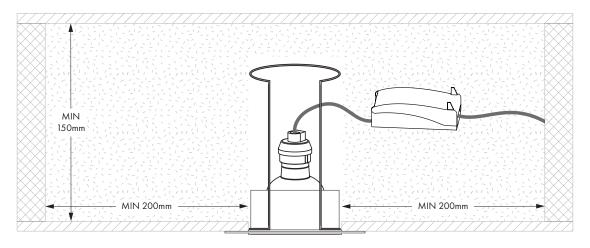

If installing without an insulation bracket please ensure any insulation is at a minimum distance of 150mm away from the fixture / lamp and not covering it.