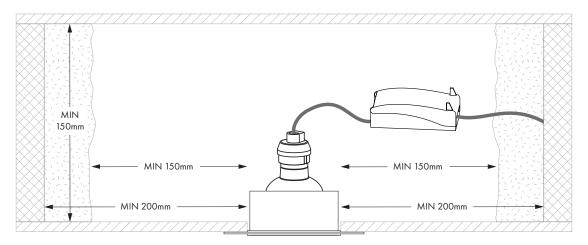

If installing without an insulation bracket please ensure any insulation is at a minimum distance of 150mm away from the fixture / lamp and not covering it.