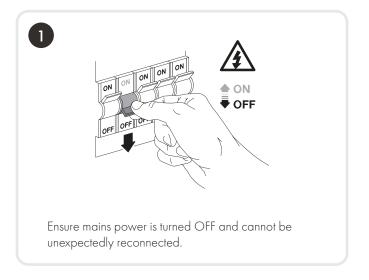

This product must be installed by a qualified electrician in accordance with instructions provided and in compliance with recognised electrical and safety regulations relevant to the country it is being installed.