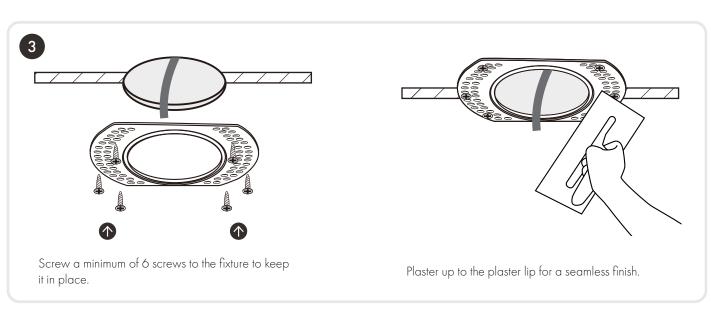

## **INSTALLATION:**

Fit by simply pushing the fixture into the ceiling making sure it is axially aligned.

Compliant to all applicable UKCA Directive requirements.

Compliant to all applicable EC Directive requirements.