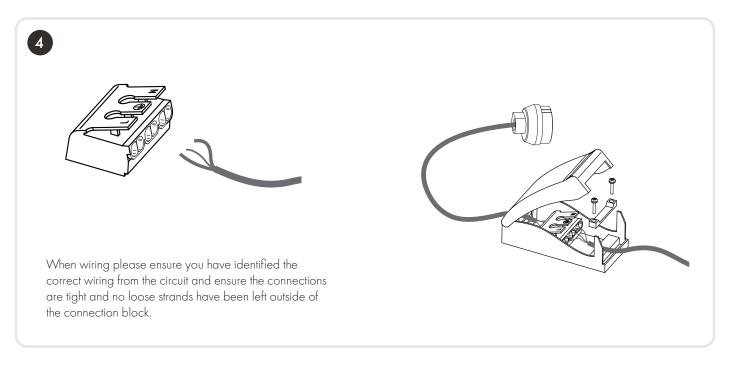

This product must be installed by a qualified electrician in accordance with instructions provided and in compliance with recognised electrical and safety regulations relevant to the country it is being installed.

This light fitting should be connected to a circuit with a 30mA RCD when fitted in a room containing a bath or shower.

Avoid the installation of cables in locations that would cause a hazard. Position cables away from areas where there may be at risk of them being trapped, damaged or cut.