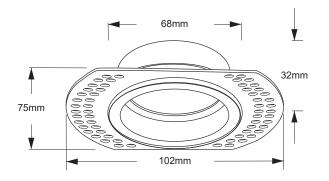

## **DIMENSIONS:**

When installed in conjunction with our 'Insulation bracket' (Sold Seprately) this product is suitable for coverage by thermal and acoustic insulation e.g. loft insulation. Not suitable for blown insulation. Please ensure a max wattage of 7W when covering with insulation and utilising the insulation bracket.