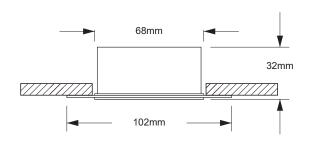

## **DIMENSIONS:**

When installed in conjunction with our 'Insulation bracket' (Sold Seprately) this product is suitable for coverage by thermal and acoustic insulation e.g. loft insulation. Not suitable for blown insulation. Please ensure a max wattage of 7W when covering with insulation and utilising the insulation bracket.