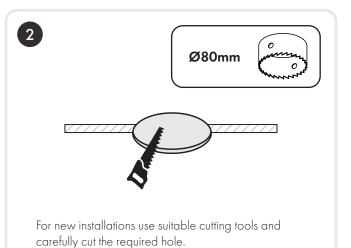

itting should be connected to a circuit with a 30mA RCD when fitted in a room containing a bath or shower.

Avoid the installation of cables in locations that would cause a hazard. Position cables away from areas where there may be at risk of them being trapped, damaged or cut.

## **DIMENSIONS:**



When installed in conjunction with our 'Insulation bracket' (Sold Seprately) this product is suitable for coverage by thermal and acoustic insulation e.g. loft insulation. Not suitable for blown insulation. Please ensure a max wattage of 7W when covering with insulation and utilising the insulation bracket.



If installing without an insulation bracket please ensure any insulation is at a minimum distance of 150mm away from the fixture / lamp and not covering it.





## **INSTALLATION:**









**foss**LED