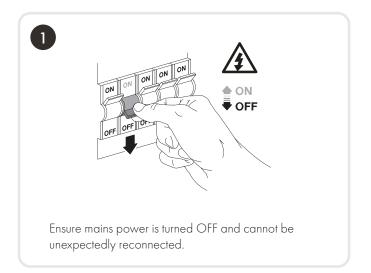

fitting should be connected to a circuit with a 30mA RCD when fitted in a room containing a bath or shower.

Avoid the installation of cables in locations that would cause a hazard. Position cables away from areas where there may be at risk of them being trapped, damaged or cut.

## **DIMENSIONS:**



When installed in conjunction with our 'Insulation bracket' (Sold Seprately) this product is suitable for coverage by thermal and acoustic insulation e.g. loft insulation. Not suitable for blown insulation. Please ensure a max wattage of 7W when covering with insulation and utilising the insulation bracket.



If installing without an insulation bracket please ensure any insulation is at a minimum distance of 150mm away from the fixture / lamp and not covering it.





## **INSTALLATION:**









**foss**LED