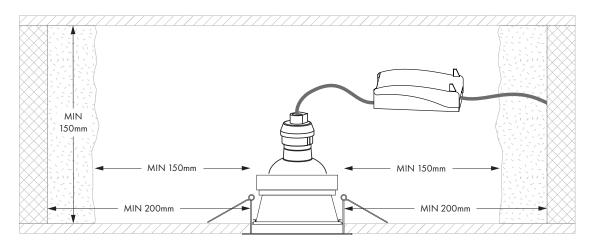

## **DIMENSIONS:**

When installed in conjunction with our 'Insulation bracket' (Sold Seprately) this product is suitable for coverage by thermal and acoustic insulation e.g. loft insulation. Not suitable for blown insulation. Please ensure a max wattage of 7W when covering with insulation and utilising the insulation bracket.

If installing without an insulation bracket please ensure any insulation is at a minimum distance of 150mm away from the fixture / lamp and not covering it.