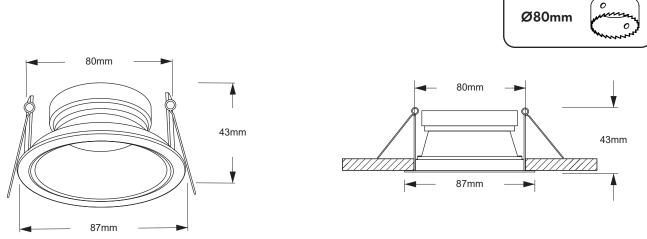

## **DIMENSIONS:**

When installed in conjunction with our 'Insulation bracket' (Sold Seprately) this product is suitable for coverage by thermal and acoustic insulation e.g. loft insulation. Not suitable for blown insulation. Please ensure a max wattage of 7W when covering with insulation and utilising the insulation bracket.