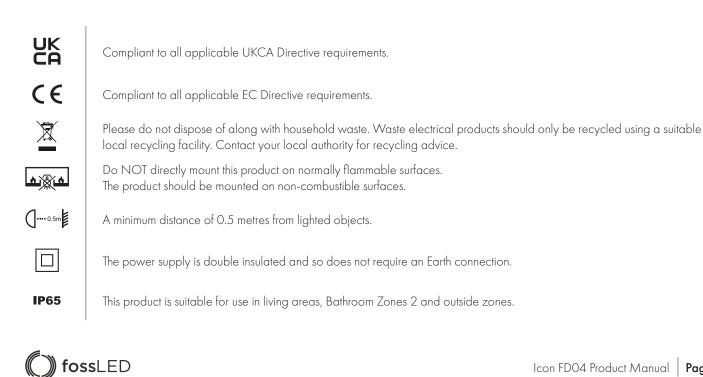

IP65 dust and moisture sealed from the front when installed correctly.

This fitting is compliant to Building regulations Part B, Part C and Part L. (When used in conjunction with high efficiency LED lamps).

This product must not be used with non-LED lamps and installed with a max lamp wattage of 7W.

This product is for indoor use only.

Minimum clearance is 50mm above the installed fitting and should NOT be installed within 200mm of any joist.

## **DIMENSIONS:**

When installed in conjunction with our 'Insulation bracket' (Sold Seprately) this product is suitable for coverage by thermal and acoustic insulation e.g. loft insulation. Not suitable for blown insulation. Please ensure a max wattage of 7W when covering with insulation and utilising the insulation bracket.

If installing without an insulation bracket please ensure any insulation is at a minimum distance of 150mm away from the fixture / lamp and not covering it.