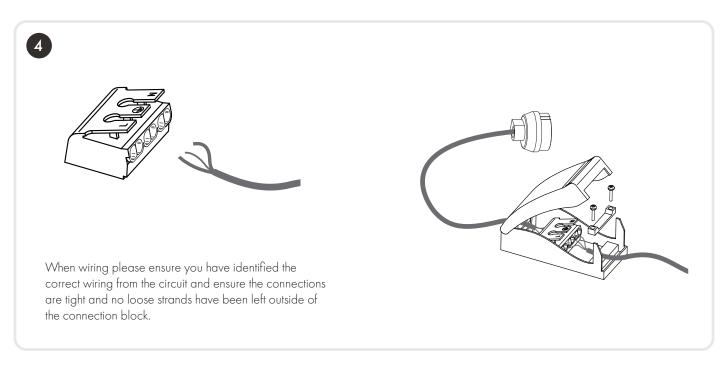

This product must be installed by a qualified electrician in accordance with instructions provided and in compliance with recognised electrical and safety regulations relevant to the country it is being installed.

This light fitting should be connected to a circuit with a 30mA RCD when fitted in a room containing a bath or shower.

Avoid the installation of cables in locations that would cause a hazard. Position cables away from areas where there may be at risk of them being trapped, damaged or cut.