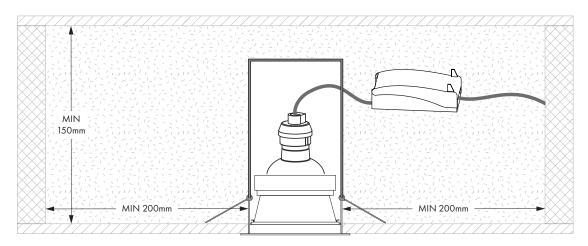

This product must not be used with non-LED lamps and installed with a max lamp wattage of 7W.

This product is for indoor use only.

Minimum clearance is 50mm above the installed fitting and should NOT be installed within 200mm of any joist.

If installing without an insulation bracket please ensure any insulation is at a minimum distance of 150mm away from the fixture / lamp and not covering it.