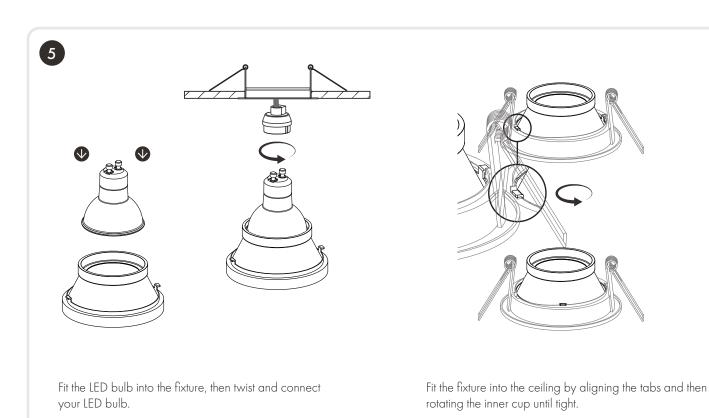

nnected to a circuit with a 30mA RCD when fitted in a room containing a bath or shower.

Avoid the installation of cables in locations that would cause a hazard. Position cables away from areas where there may be at risk of them being trapped, damaged or cut.

## **DIMENSIONS:**



When installed in conjunction with our 'Insulation bracket' (Sold Seprately) this product is suitable for coverage by thermal and acoustic insulation e.g. loft insulation. Not suitable for blown insulation. Please ensure a max wattage of 7W when covering with insulation and utilising the insulation bracket.



If installing without an insulation bracket please ensure any insulation is at a minimum distance of 150mm away from the fixture / lamp and not covering it.





## **INSTALLATION:**









**foss**LED