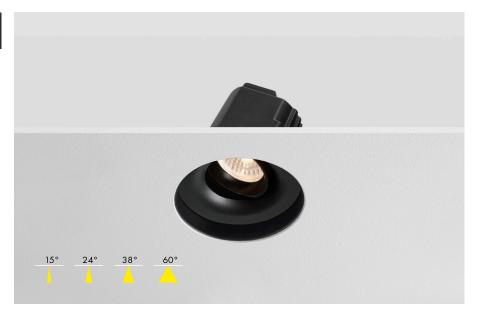

#### Description

The ARC modular offers a modern minimalist design with its curved, smooth edges, allowing it to seamlessly blend into any environment. This versatile yet elegant Fire Rated LED Downlight features a multitude of power outputs, dimming protocols and Kelvin variations including Dim to Warm. As with all our modular range this unit features a high Colour Rending Index (CRI) of 95+, offering a clean light in any output which in turn enhances the appearance of colours and objects it comes into contact with.

### **Dimensions**

Height: 67mm Diameter: Ø80mm Cut Out: Ø68-70mm

| Wattage         | 10W      | 12W    |  |  |  |
|-----------------|----------|--------|--|--|--|
| Lumen Output    | 850lm    | 1020lm |  |  |  |
| Lumens per Watt | 85lm/w   | 85lm/w |  |  |  |
| Finish          | RAL 9005 |        |  |  |  |
| Class           | Class 3  |        |  |  |  |

## Part code Builder

FL530P - 11 - add code below

| Wattage            | Colour Temperature                  | Beam Angle                                   | Dimming                                                   | Additions                              |
|--------------------|-------------------------------------|----------------------------------------------|-----------------------------------------------------------|----------------------------------------|
| 3                  | G                                   | 15                                           | s                                                         | EM                                     |
| 3 - 10W<br>4 - 12W | G - 2700K<br>C - 3000K<br>N - 4000K | 15 - 15°<br>24 - 24°<br>38 - 38°<br>60 - 60° | S - Switched<br>R - Mains Dim<br>Z - O to 10V<br>D - DALI | EM - 3 Hour EM<br>EMD - 3 Hour EM DALI |