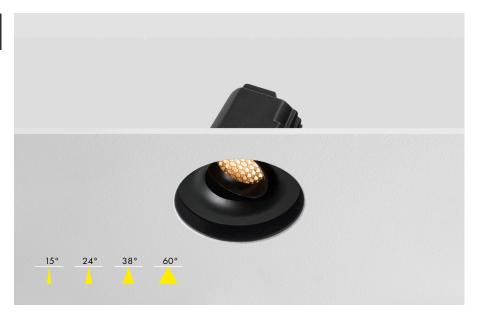

#### Description

The ARC modular offers a modern minimalist design with its curved, smooth edges, allowing it to seamlessly blend into any environment. This versatile yet elegant Fire Rated LED Downlight features a multitude of power outputs, dimming protocols and Kelvin variations including Dim to Warm. As with all our modular range this unit features a high Colour Rending Index (CRI) of 95+, offering a clean light in any output which in turn enhances the appearance of colours and objects it comes into contact with.

### **Dimensions**

Height: 67mm Diameter: Ø80mm Cut Out: Ø68-70mm

| Wattage         | 10W      | 12W    |  |  |
|-----------------|----------|--------|--|--|
| Lumen Output    | 850lm    | 1020lm |  |  |
| Lumens per Watt | 851      | 85lm/w |  |  |
| Finish          | RAL 9005 |        |  |  |
| Class           | Class 3  |        |  |  |

## Part code Builder

FL530P - 11 H - add code below

| Wattage            | Colour Temperature                  | Beam Angle                                   | Dimming                                                   | Additions                              |
|--------------------|-------------------------------------|----------------------------------------------|-----------------------------------------------------------|----------------------------------------|
| 3                  | G                                   | 15                                           | s                                                         | EM                                     |
| 3 - 10W<br>4 - 12W | G - 2700K<br>C - 3000K<br>N - 4000K | 15 - 15°<br>24 - 24°<br>38 - 38°<br>60 - 60° | S - Switched<br>R - Mains Dim<br>Z - O to 10V<br>D - DALI | EM - 3 Hour EM<br>EMD - 3 Hour EM DALI |