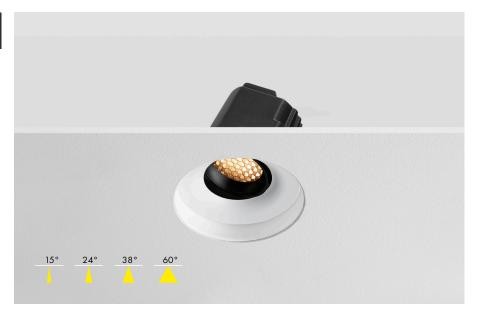

#### **Dimensions**

Height: 67mm Diameter: Ø80mm Cut Out: Ø68-70mm

| Wattage         | 10W   |                       | 12W    |  |  |  |
|-----------------|-------|-----------------------|--------|--|--|--|
| Lumen Output    | 850lm |                       | 1020lm |  |  |  |
| Lumens per Watt |       | 85lm/w                |        |  |  |  |
| Finish          |       | RAL 9003 and RAL 9005 |        |  |  |  |
| Class           |       | Class 3               |        |  |  |  |

### Part code Builder

FL530P - 01H - add code below

| Wattage            | Colour Temperature                  | Beam Angle                                   | Dimming                                                   | Additions                              |
|--------------------|-------------------------------------|----------------------------------------------|-----------------------------------------------------------|----------------------------------------|
| 3                  | G                                   | 15                                           | S                                                         | EM                                     |
| 3 - 10W<br>4 - 12W | G - 2700K<br>C - 3000K<br>N - 4000K | 15 - 15°<br>24 - 24°<br>38 - 38°<br>60 - 60° | S - Switched<br>R - Mains Dim<br>Z - O to 10V<br>D - DALI | EM - 3 Hour EM<br>EMD - 3 Hour EM DALI |