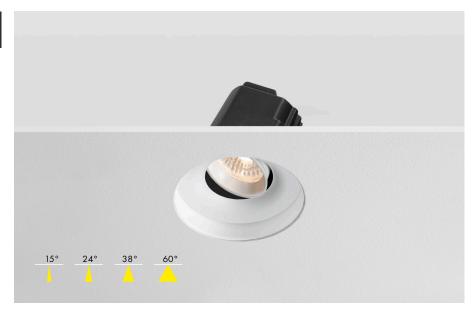

### Description

The ARC modular offers a modern minimalist design with its curved, smooth edges, allowing it to seamlessly blend into any environment. This versatile yet elegant Fire Rated LED Downlight features a multitude of power outputs, dimming protocols and Kelvin variations including Dim to Warm. As with all our modular range this unit features a high Colour Rending Index (CRI) of 95+, offering a clean light in any output which in turn enhances the appearance of colours and objects it comes into contact with.

# Part code Builder

FL530P - 00 - add code below

| Wattage            | Colour Temperature                  | Beam Angle                                   | Dimming                                                   | Additions                              |
|--------------------|-------------------------------------|----------------------------------------------|-----------------------------------------------------------|----------------------------------------|
| 3                  | G                                   | 15                                           | s                                                         | EM                                     |
| 3 - 10W<br>4 - 12W | G - 2700K<br>C - 3000K<br>N - 4000K | 15 - 15°<br>24 - 24°<br>38 - 38°<br>60 - 60° | S - Switched<br>R - Mains Dim<br>Z - 0 to 10V<br>D - DALI | EM - 3 Hour EM<br>EMD - 3 Hour EM DALI |