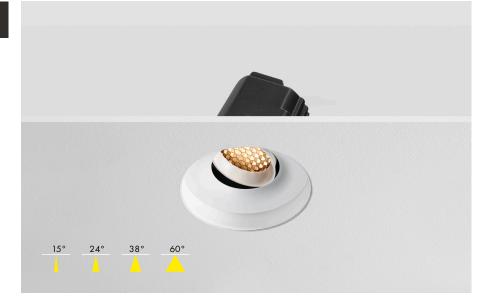

# ARC Tilt

Modular - Plaster In White on White Honeycomb

# Dimensions

Height: 67mm Diameter: Ø80mm Cut Out: Ø68-70mm

| Wattage         | 10W   | 12W      |  |  |
|-----------------|-------|----------|--|--|
| Lumen Output    | 850lm | 1020lm   |  |  |
| Lumens per Watt | 85    | 85lm/w   |  |  |
| Finish          | RAL   | RAL 9003 |  |  |
| Class           | Cl    | Class 3  |  |  |

# Part code Builder FL530P - 00H - add code below

| Wattage            | Colour Temperature                  | Beam Angle                                   | Dimming                                                   | Additions                              |
|--------------------|-------------------------------------|----------------------------------------------|-----------------------------------------------------------|----------------------------------------|
| 3                  | G                                   | 15                                           | S                                                         | EM                                     |
| 3 - 10W<br>4 - 12W | G - 2700K<br>C - 3000K<br>N - 4000K | 15 - 15°<br>24 - 24°<br>38 - 38°<br>60 - 60° | S - Switched<br>R - Mains Dim<br>Z - O to 10V<br>D - DALI | EM - 3 Hour EM<br>EMD - 3 Hour EM DALI |