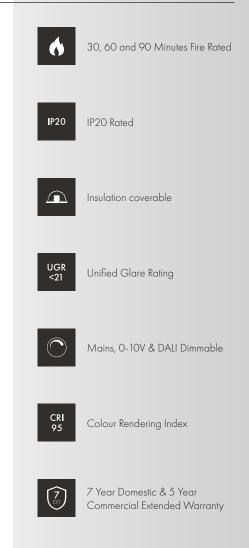

# Description

The ARC modular offers a modern minimalist design with its curved, smooth edges, allowing it to seamlessly blend into any environment. This versatile yet elegant Fire Rated LED Downlight features a multitude of power outputs, dimming protocols and Kelvin variations including Dim to Warm. As with all our modular range this unit features a high Colour Rending Index (CRI) of 95+, offering a clean light in any output which in turn enhances the appearance of colours and objects it comes into contact with.

### High CRI & High Efficiency

Featuring the latest Technology in LED engines to help enhance the appearance of colours & objects whilst offering high lumen efficiencies