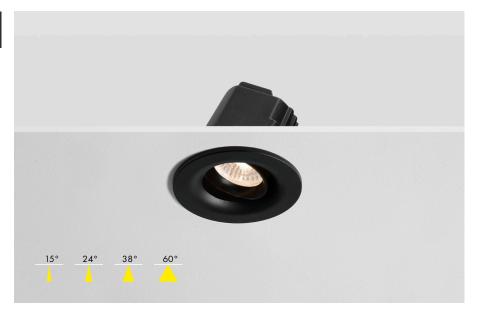

# Part code Builder

**FL530 - 11 -** add code below

| Wattage            | Colour Temperature                  | Beam Angle                                   | Dimming                                                   | Additions                              |
|--------------------|-------------------------------------|----------------------------------------------|-----------------------------------------------------------|----------------------------------------|
| 3                  | G                                   | 15                                           | s                                                         | EM                                     |
| 3 - 10W<br>4 - 12W | G - 2700K<br>C - 3000K<br>N - 4000K | 15 - 15°<br>24 - 24°<br>38 - 38°<br>60 - 60° | S - Switched<br>R - Mains Dim<br>Z - O to 10V<br>D - DALI | EM - 3 Hour EM<br>EMD - 3 Hour EM DALI |