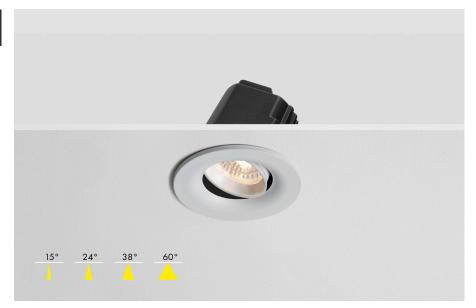

#### Description

The ARC modular offers a modern minimalist design with its curved, smooth edges, allowing it to seamlessly blend into any environment. This versatile yet elegant Fire Rated LED Downlight features a multitude of power outputs, dimming protocols and Kelvin variations including Dim to Warm. As with all our modular range this unit features a high Colour Rending Index (CRI) of 95+, offering a clean light in any output which in turn enhances the appearance of colours and objects it comes into contact with.

# Part code Builder

**FL530 - 00 -** add code below

| Wattage            | Colour Temperature                  | Beam Angle                                   | Dimming                                                   | Additions                              |
|--------------------|-------------------------------------|----------------------------------------------|-----------------------------------------------------------|----------------------------------------|
| 3                  | G                                   | 15                                           | s                                                         | EM                                     |
| 3 - 10W<br>4 - 12W | G - 2700K<br>C - 3000K<br>N - 4000K | 15 - 15°<br>24 - 24°<br>38 - 38°<br>60 - 60° | S - Switched<br>R - Mains Dim<br>Z - O to 10V<br>D - DALI | EM - 3 Hour EM<br>EMD - 3 Hour EM DALI |