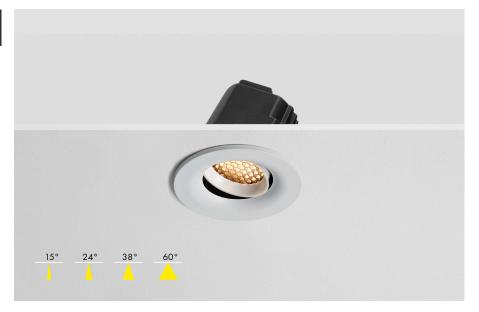

### Description

The ARC modular offers a modern minimalist design with its curved, smooth edges, allowing it to seamlessly blend into any environment. This versatile yet elegant Fire Rated LED Downlight features a multitude of power outputs, dimming protocols and Kelvin variations including Dim to Warm. As with all our modular range this unit features a high Colour Rending Index (CRI) of 95+, offering a clean light in any output which in turn enhances the appearance of colours and objects it comes into contact with.

## Part code Builder

FL530 - 00H - add code below

| Wattage            | Colour Temperature                  | Beam Angle                                   | Dimming                                                   | Additions                              |
|--------------------|-------------------------------------|----------------------------------------------|-----------------------------------------------------------|----------------------------------------|
| 3                  | G                                   | 15                                           | s                                                         | EM                                     |
| 3 - 10W<br>4 - 12W | G - 2700K<br>C - 3000K<br>N - 4000K | 15 - 15°<br>24 - 24°<br>38 - 38°<br>60 - 60° | S - Switched<br>R - Mains Dim<br>Z - O to 10V<br>D - DALI | EM - 3 Hour EM<br>EMD - 3 Hour EM DALI |