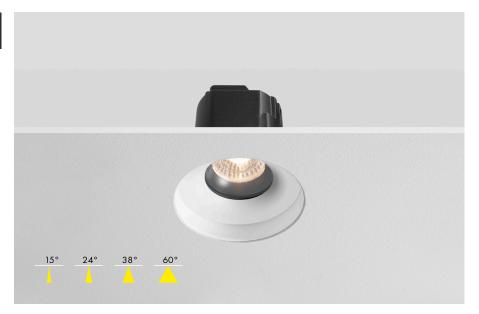

# Part code Builder

FL520P - 01 - add code below

| Wattage            | Colour Temperature                  | Beam Angle                                   | Dimming                                                   | Additions                              |
|--------------------|-------------------------------------|----------------------------------------------|-----------------------------------------------------------|----------------------------------------|
| 3                  | G                                   | 15                                           | S                                                         | EM                                     |
| 3 - 10W<br>4 - 12W | G - 2700K<br>C - 3000K<br>N - 4000K | 15 - 15°<br>24 - 24°<br>38 - 38°<br>60 - 60° | S - Switched<br>R - Mains Dim<br>Z - O to 10V<br>D - DALI | EM - 3 Hour EM<br>EMD - 3 Hour EM DALI |