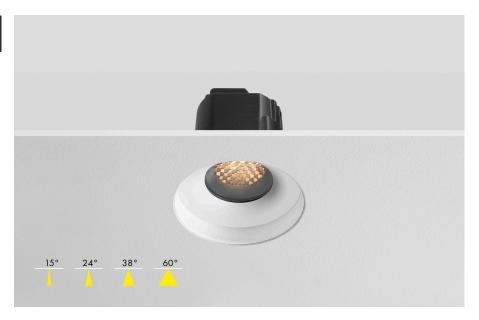

### Description

The ARC modular offers a modern minimalist design with its curved, smooth edges, allowing it to seamlessly blend into any environment. This versatile yet elegant Fire Rated LED Downlight features a multitude of power outputs, dimming protocols and Kelvin variations including Dim to Warm. As with all our modular range this unit features a high Colour Rending Index (CRI) of 95+, offering a clean light in any output which in turn enhances the appearance of colours and objects it comes into contact with.

## Part code Builder

FL520P - 01H - add code below

| Wattage            | Colour Temperature                  | Beam Angle                                   | Dimming                                                   | Additions                              |
|--------------------|-------------------------------------|----------------------------------------------|-----------------------------------------------------------|----------------------------------------|
| 3                  | G                                   | 15                                           | s                                                         | EM                                     |
| 3 - 10W<br>4 - 12W | G - 2700K<br>C - 3000K<br>N - 4000K | 15 - 15°<br>24 - 24°<br>38 - 38°<br>60 - 60° | S - Switched<br>R - Mains Dim<br>Z - O to 10V<br>D - DALI | EM - 3 Hour EM<br>EMD - 3 Hour EM DALI |