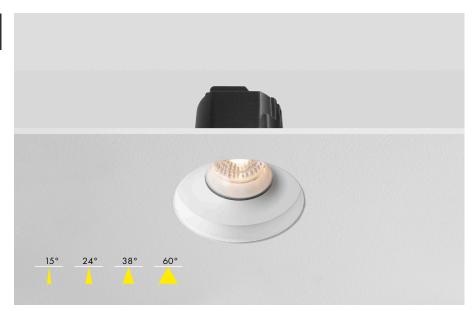

### Description

The ARC modular offers a modern minimalist design with its curved, smooth edges, allowing it to seamlessly blend into any environment. This versatile yet elegant Fire Rated LED Downlight features a multitude of power outputs, dimming protocols and Kelvin variations including Dim to Warm. As with all our modular range this unit features a high Colour Rending Index (CRI) of 95+, offering a clean light in any output which in turn enhances the appearance of colours and objects it comes into contact with.

# **Dimensions**

Height: 67mm Diameter: Ø80mm Cut Out: Ø68-70mm

| Wattage         | 10W      | 12W      |  |  |  |
|-----------------|----------|----------|--|--|--|
| Lumen Output    | 850lm    | 1020lm   |  |  |  |
| Lumens per Watt | 85lm/w   | 85lm/w   |  |  |  |
| Finish          | RAL 9003 | RAL 9003 |  |  |  |
| Class           | Class 3  | Class 3  |  |  |  |

# Part code Builder

FL520P - 00 - add code below

| Wattage            | Colour Temperature                  | Beam Angle                                   | Dimming                                                   | Additions                              |
|--------------------|-------------------------------------|----------------------------------------------|-----------------------------------------------------------|----------------------------------------|
| 3                  | G                                   | 15                                           | s                                                         | EM                                     |
| 3 - 10W<br>4 - 12W | G - 2700K<br>C - 3000K<br>N - 4000K | 15 - 15°<br>24 - 24°<br>38 - 38°<br>60 - 60° | S - Switched<br>R - Mains Dim<br>Z - 0 to 10V<br>D - DALI | EM - 3 Hour EM<br>EMD - 3 Hour EM DALI |