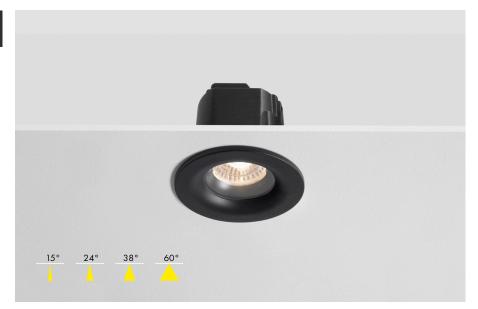

### Description

The ARC modular offers a modern minimalist design with its curved, smooth edges, allowing it to seamlessly blend into any environment. This versatile yet elegant Fire Rated LED Downlight features a multitude of power outputs, dimming protocols and Kelvin variations including Dim to Warm. As with all our modular range this unit features a high Colour Rending Index (CRI) of 95+, offering a clean light in any output which in turn enhances the appearance of colours and objects it comes into contact with.

## Part code Builder

**FL520 - 11 -** add code below

| Wattage            | Colour Temperature                  | Beam Angle                                   | Dimming                                                   | Additions                              |
|--------------------|-------------------------------------|----------------------------------------------|-----------------------------------------------------------|----------------------------------------|
| 3                  | G                                   | 15                                           | s                                                         | EM                                     |
| 3 - 10W<br>4 - 12W | G - 2700K<br>C - 3000K<br>N - 4000K | 15 - 15°<br>24 - 24°<br>38 - 38°<br>60 - 60° | S - Switched<br>R - Mains Dim<br>Z - O to 10V<br>D - DALI | EM - 3 Hour EM<br>EMD - 3 Hour EM DALI |