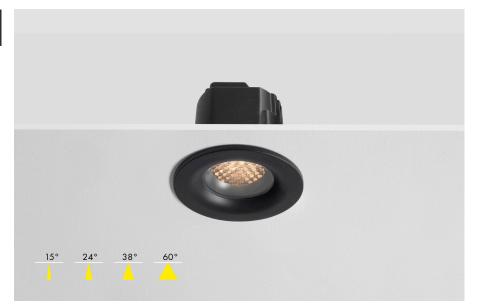

## Part code Builder

FL520 - 11 H - add code below

| Wattage            | Colour Temperature                  | Beam Angle                                   | Dimming                                                   | Additions                              |
|--------------------|-------------------------------------|----------------------------------------------|-----------------------------------------------------------|----------------------------------------|
| 3                  | G                                   | 15                                           | s                                                         | EM                                     |
| 3 - 10W<br>4 - 12W | G - 2700K<br>C - 3000K<br>N - 4000K | 15 - 15°<br>24 - 24°<br>38 - 38°<br>60 - 60° | S - Switched<br>R - Mains Dim<br>Z - O to 10V<br>D - DALI | EM - 3 Hour EM<br>EMD - 3 Hour EM DALI |