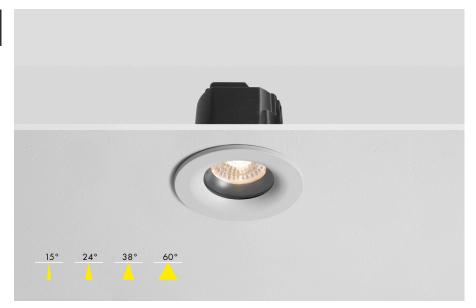

#### Part code Builder

**FL520 - 01 -** add code below

| Wattage            | Colour Temperature                  | Beam Angle                                   | Dimming                                                   | Additions                              |
|--------------------|-------------------------------------|----------------------------------------------|-----------------------------------------------------------|----------------------------------------|
| 3                  | G                                   | 15                                           | S                                                         | EM                                     |
| 3 - 10W<br>4 - 12W | G - 2700K<br>C - 3000K<br>N - 4000K | 15 - 15°<br>24 - 24°<br>38 - 38°<br>60 - 60° | S - Switched<br>R - Mains Dim<br>Z - 0 to 10V<br>D - DALI | EM - 3 Hour EM<br>EMD - 3 Hour EM DALI |