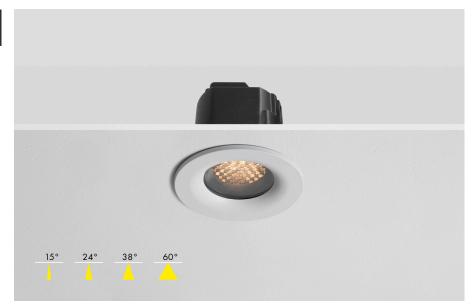

#### Description

The ARC modular offers a modern minimalist design with its curved, smooth edges, allowing it to seamlessly blend into any environment. This versatile yet elegant Fire Rated LED Downlight features a multitude of power outputs, dimming protocols and Kelvin variations including Dim to Warm. As with all our modular range this unit features a high Colour Rending Index (CRI) of 95+, offering a clean light in any output which in turn enhances the appearance of colours and objects it comes into contact with.

## Part code Builder

FL520 - 01H - add code below

| Wattage            | Colour Temperature                  | Beam Angle                                   | Dimming                                                   | Additions                              |
|--------------------|-------------------------------------|----------------------------------------------|-----------------------------------------------------------|----------------------------------------|
| 3                  | G                                   | 15                                           | s                                                         | EM                                     |
| 3 - 10W<br>4 - 12W | G - 2700K<br>C - 3000K<br>N - 4000K | 15 - 15°<br>24 - 24°<br>38 - 38°<br>60 - 60° | S - Switched<br>R - Mains Dim<br>Z - O to 10V<br>D - DALI | EM - 3 Hour EM<br>EMD - 3 Hour EM DALI |