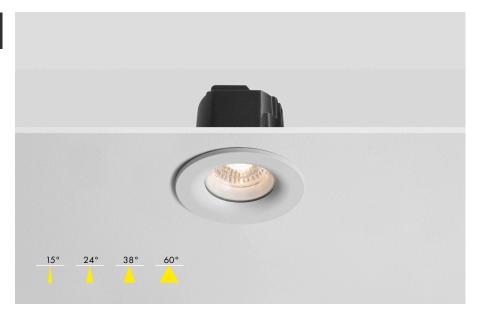

#### Description

The ARC modular offers a modern minimalist design with its curved, smooth edges, allowing it to seamlessly blend into any environment. This versatile yet elegant Fire Rated LED Downlight features a multitude of power outputs, dimming protocols and Kelvin variations including Dim to Warm. As with all our modular range this unit features a high Colour Rending Index (CRI) of 95+, offering a clean light in any output which in turn enhances the appearance of colours and objects it comes into contact with.

### Part code Builder

**FL520 - 00 -** add code below

| Wattage            | Colour Temperature                  | Beam Angle                                   | Dimming                                                   | Additions                              |
|--------------------|-------------------------------------|----------------------------------------------|-----------------------------------------------------------|----------------------------------------|
| 3                  | G                                   | 15                                           | s                                                         | EM                                     |
| 3 - 10W<br>4 - 12W | G - 2700K<br>C - 3000K<br>N - 4000K | 15 - 15°<br>24 - 24°<br>38 - 38°<br>60 - 60° | S - Switched<br>R - Mains Dim<br>Z - 0 to 10V<br>D - DALI | EM - 3 Hour EM<br>EMD - 3 Hour EM DALI |