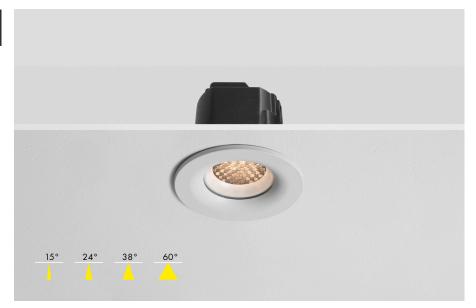

## Part code Builder

FL520 - 00H - add code below

| Wattage            | Colour Temperature                  | Beam Angle                                   | Dimming                                                   | Additions                              |
|--------------------|-------------------------------------|----------------------------------------------|-----------------------------------------------------------|----------------------------------------|
| 3                  | G                                   | 15                                           | s                                                         | EM                                     |
| 3 - 10W<br>4 - 12W | G - 2700K<br>C - 3000K<br>N - 4000K | 15 - 15°<br>24 - 24°<br>38 - 38°<br>60 - 60° | S - Switched<br>R - Mains Dim<br>Z - O to 10V<br>D - DALI | EM - 3 Hour EM<br>EMD - 3 Hour EM DALI |