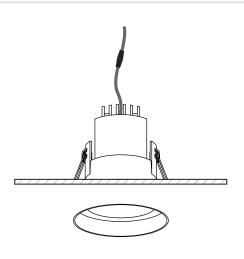

## **INSTALLATION:**

Connect the downlight to the connection block. Push the springs upwards and fit into the ceiling hole ensuring the product is sitting properly and no cables are trapped.

Compliant to all applicable UKCA Directive requirements.