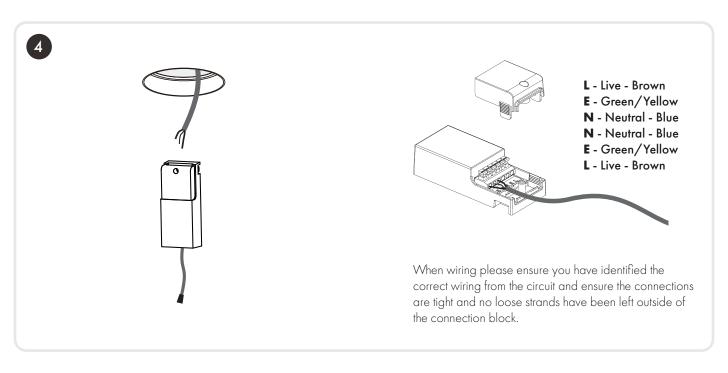

Avoid the installation of cables in locations that would cause a hazard. Position cables away from areas where there may be at risk of them being trapped, damaged or cut.