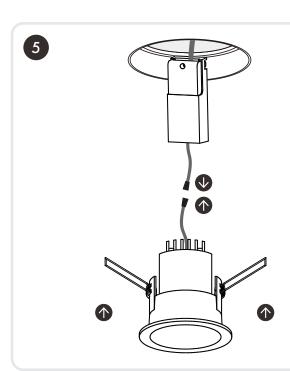

## **INSTALLATION:**

Connect the downlight to the connection block. Push the springs upwards and fit into the ceiling hole ensuring the product is sitting properly and no cables are trapped.

Compliant to all applicable UKCA Directive requirements.