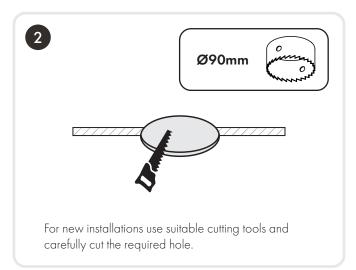

## **INSTALLATION:**

Connect the downlight to the connection block. Push the springs upwards and fit into the ceiling hole ensuring the product is sitting properly and no cables are trapped.

Compliant to all applicable UKCA Directive requirements.