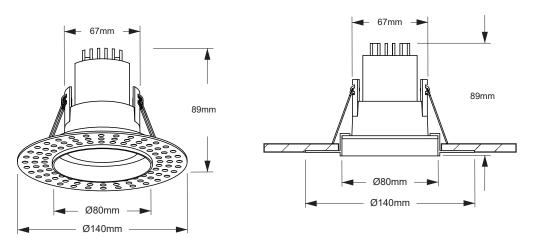

## **DIMENSIONS:**

This product is suitable for coverage by thermal and acoustic insulation e.g. loft insulation. Not suitable for blown insulation.