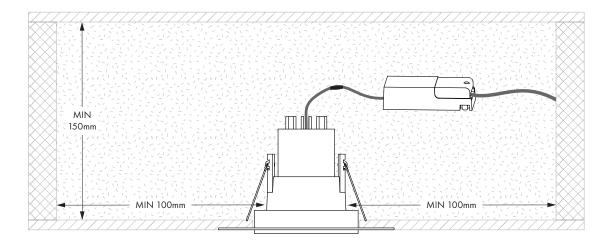

## **DIMENSIONS:**

This product is suitable for coverage by thermal and acoustic insulation e.g. loft insulation. Not suitable for blown insulation.