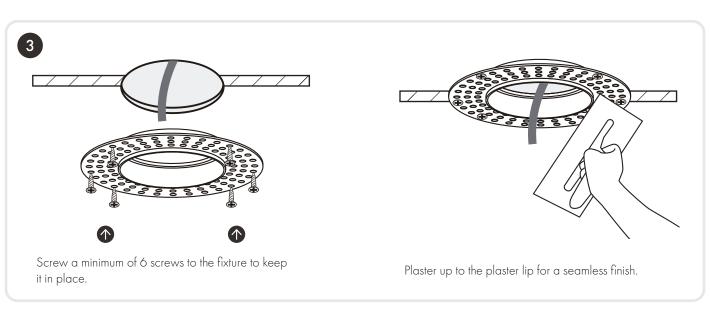

## **INSTALLATION:**

Connect the downlight to the connection block. Push the springs upwards and fit into the ceiling hole ensuring the product is sitting properly and no cables are trapped.

Compliant to all applicable UKCA Directive requirements.