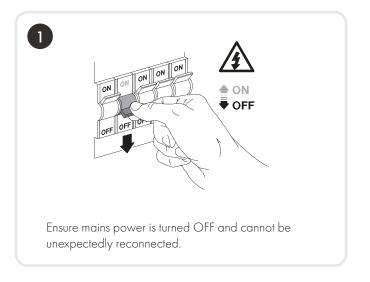

## **INSTALLATION:**

Connect the downlight to the connection block. Push the springs upwards and fit into the ceiling hole ensuring the product is sitting properly and no cables are trapped.

Compliant to all applicable UKCA Directive requirements.