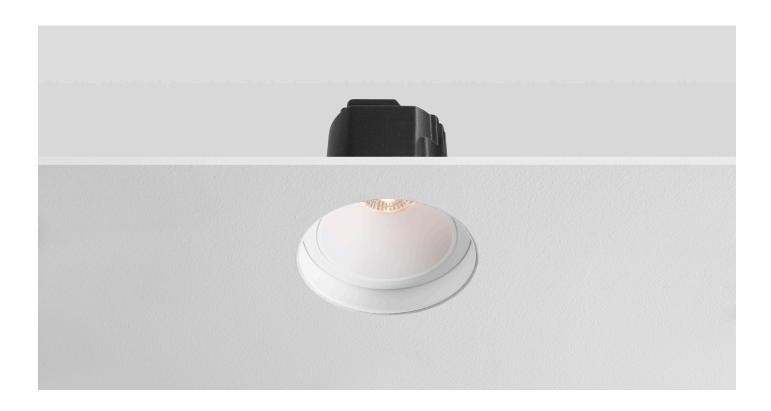

## **INSTALLATION:**

Connect the downlight to the connection block. Push the springs upwards and fit into the ceiling hole ensuring the product is sitting properly and no cables are trapped.

Compliant to all applicable UKCA Directive requirements.