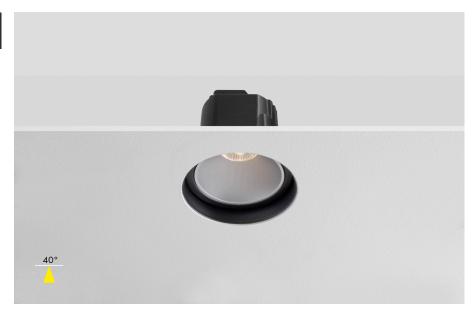

#### **High CRI & Antiglare**

A set back reflector for a low glare rating coupled with a powerful & Crisp light engine to help enhance the appearance of colours & objects

### Description

The IRIS Antiglare is our versatile and yet elegant Fire Rated LED Downlight, featuring a multitude of Power Outputs, Kelvin and Dimming Protocol variations. This unit has been designed with Antiglare at the forefront of its design with its set back reflector, offering a UGR of only 11 when ordered with a black insert and 19 in standard white; producing a low glare and superior visual comfort. At a Colour rendering Index (CRI) of 95+ the IRIS offers as a crisp light in any output which in turn enhances the appearance of colours and objects it comes into contact with.

## Part code Builder

FL410P - 1S - add code below

| Wattage                       | Colour Temperature                  | Beam Angle | Dimming                                                   | Additions                              |
|-------------------------------|-------------------------------------|------------|-----------------------------------------------------------|----------------------------------------|
| 3                             | G                                   | 4          | S                                                         | EM                                     |
| 3 - 10W<br>4 - 12W<br>5 - 13W | G - 2700K<br>C - 3000K<br>N - 4000K | 4 - 40°    | S - Switched<br>R - Mains Dim<br>Z - O to 10V<br>D - DALI | EM - 3 Hour EM<br>EMD - 3 Hour EM DALI |