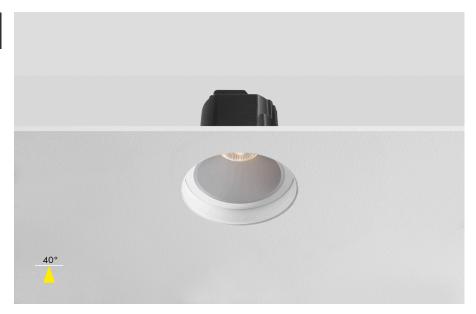

#### **High CRI & Antiglare**

A set back reflector for a low glare rating coupled with a powerful & Crisp light engine to help enhance the appearance of colours & objects

#### Description

The IRIS Antiglare is our versatile and yet elegant Fire Rated LED Downlight, featuring a multitude of Power Outputs, Kelvin and Dimming Protocol variations. This unit has been designed with Antiglare at the forefront of its design with its set back reflector, offering a UGR of only 11 when ordered with a black insert and 19 in standard white; producing a low glare and superior visual comfort. At a Colour rendering Index (CRI) of 95+ the IRIS offers as a crisp light in any output which in turn enhances the appearance of colours and objects it comes into contact with.

## Dimensions

Height: 75.5mm, 89mm (including Plaster In fixture)

Diameter: 80mm Cut Out: 90mm

| Wattage         | 10W   | 12W      | 13W   |  |  |  |
|-----------------|-------|----------|-------|--|--|--|
| Lumen Output    | 750lm | 900lm    | 975lm |  |  |  |
| Lumens per Watt |       | 75lm/w   |       |  |  |  |
| Finish          |       | RAL 9003 |       |  |  |  |
| Class           |       | Class 3  |       |  |  |  |