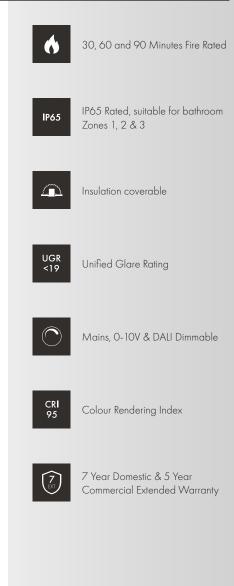

## Description

The IRIS Antiglare is our versatile and yet elegant Fire Rated LED Downlight, featuring a multitude of Power Outputs, Kelvin and Dimming Protocol variations. This unit has been designed with Antiglare at the forefront of its design with its set back reflector, offering a UGR of only 11 when ordered with a black insert and 19 in standard white; producing a low glare and superior visual comfort. At a Colour rendering Index (CRI) of 95+ the IRIS offers as a crisp light in any output which in turn enhances the appearance of colours and objects it comes into contact with.

#### High CRI & Antiglare

A set back reflector for a low glare rating coupled with a powerful & Crisp light engine to help enhance the appearance of colours & objects