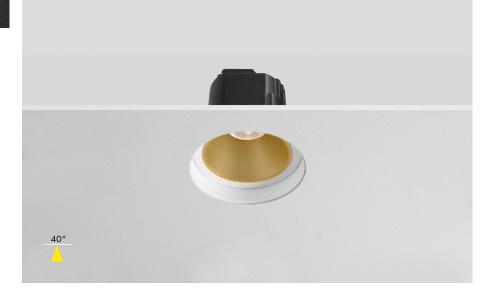

## Dimensions

Height: 75.5mm, 89mm (including Plaster In fixture) Diameter: 80mm Cut Out: 90mm

| Wattage         | 10W   | 12W      | 13W   |  |  |  |
|-----------------|-------|----------|-------|--|--|--|
| Lumen Output    | 750lm | 900lm    | 975lm |  |  |  |
| Lumens per Watt |       | 75lm/w   |       |  |  |  |
| Finish          |       | RAL 9003 |       |  |  |  |
| Class           |       | Class 3  |       |  |  |  |

# Part code Builder FL410P - OG - add code below

| Wattage                       | Colour Temperature                  | Beam Angle | Dimming                                                   | Additions                              |
|-------------------------------|-------------------------------------|------------|-----------------------------------------------------------|----------------------------------------|
| 3                             | G                                   | 4          | s                                                         | EM                                     |
| 3 - 10W<br>4 - 12W<br>5 - 13W | G - 2700K<br>C - 3000K<br>N - 4000K | 4 - 40°    | S - Switched<br>R - Mains Dim<br>Z - 0 to 10V<br>D - DALI | EM - 3 Hour EM<br>EMD - 3 Hour EM DALI |