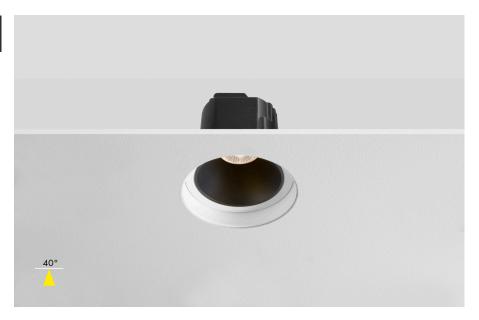

#### **High CRI & Antiglare**

A set back reflector for a low glare rating coupled with a powerful & Crisp light engine to help enhance the appearance of colours & objects

#### Description

The IRIS Antiglare is our versatile and yet elegant Fire Rated LED Downlight, featuring a multitude of Power Outputs, Kelvin and Dimming Protocol variations. This unit has been designed with Antiglare at the forefront of its design with its set back reflector, offering a UGR of only 11 when ordered with a black insert and 19 in standard white; producing a low glare and superior visual comfort. At a Colour rendering Index (CRI) of 95+ the IRIS offers as a crisp light in any output which in turn enhances the appearance of colours and objects it comes into contact with.

## Dimensions

Height: 75.5mm, 89mm (including Plaster In fixture)

Diameter: 80mm Cut Out: 90mm

| Wattage         | 10W   | 12W      | 13W   |  |  |  |
|-----------------|-------|----------|-------|--|--|--|
| Lumen Output    | 650lm | 780lm    | 845lm |  |  |  |
| Lumens per Watt |       | 65lm/w   |       |  |  |  |
| Finish          |       | RAL 9003 |       |  |  |  |
| Class           |       | Class 3  |       |  |  |  |