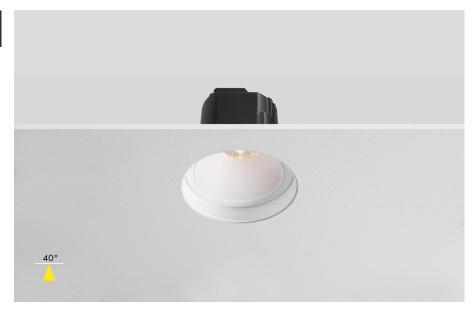

#### **High CRI & Antiglare**

A set back reflector for a low glare rating coupled with a powerful & Crisp light engine to help enhance the appearance of colours & objects

#### Description

The IRIS Antiglare is our versatile and yet elegant Fire Rated LED Downlight, featuring a multitude of Power Outputs, Kelvin and Dimming Protocol variations. This unit has been designed with Antiglare at the forefront of its design with its set back reflector, offering a UGR of only 11 when ordered with a black insert and 19 in standard white; producing a low glare and superior visual comfort. At a Colour rendering Index (CRI) of 95+ the IRIS offers as a crisp light in any output which in turn enhances the appearance of colours and objects it comes into contact with.

### Part code Builder

FL410P - 00 - add code below

| Wattage                       | Colour Temperature                  | Beam Angle | Dimming                                                   | Additions                              |
|-------------------------------|-------------------------------------|------------|-----------------------------------------------------------|----------------------------------------|
| 3                             | G                                   | 4          | s                                                         | EM                                     |
| 3 - 10W<br>4 - 12W<br>5 - 13W | G - 2700K<br>C - 3000K<br>N - 4000K | 4 - 40°    | S - Switched<br>R - Mains Dim<br>Z - O to 10V<br>D - DALI | EM - 3 Hour EM<br>EMD - 3 Hour EM DALI |