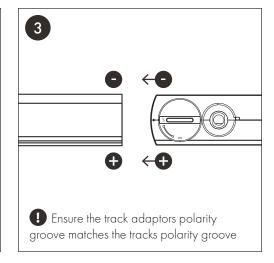

**

- 1. Installation of this product must be carried out by a qualified electrician to the latest building and IEE Wiring regulations
- 2. Mains power must be switch off prior to installation or maintenance
- 3. Please ensure your installation does not exceed the rated total load
- 4. This product is rated as Class 1 and requires an earth, please ensure you fit it correctly to the track to ensure an earth continuation as depicted
- 5. This product is IP20 rated
- 6. This fitting requires a 220 240VAC AC/50Hz power input
- 7. Please allow a minimum spacing of 75mm around each fitting for air ventilation
- 8. Please allow a minimum distance of 800mm between each fitting and the illuminated subject
- 9. Do not touch the fitting when in use

#### **DIMENSIONS:**



### **INSTALLATION:**









Instruction Manual www.fossled.com