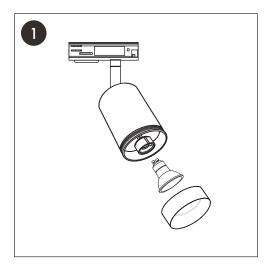

ONS:**

- 1. Installation of this product must be carried out by a qualified electrician to the latest building and IEE Wiring regulations
- 2. Mains power must be switch off prior to installation or maintenance
- 3. Please ensure your installation does not exceed the rated total load
- 4. This product is rated as Class 1 and requires an earth, please ensure you fit it correctly to the track to ensure an earth continuation as depicted
- 5. This product is IP20 rated
- 6. This fitting requires a 220 240VAC AC/50Hz power input
- 7. Please allow a minimum spacing of 75mm around each fitting for air ventilation
- 8. Please allow a minimum distance of 800mm between each fitting and the illuminated subject
- 9. Do not touch the fitting when in use

#### **DIMENSIONS:**



### **INSTALLATION:**









Instruction Manual www.fossled.com