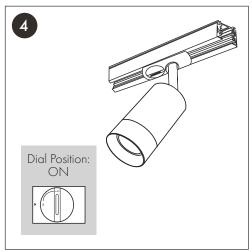

- 1. Installation of this product must be carried out by a qualified electrician to the latest building and IEE Wiring regulations
- 2. Mains power must be switch off prior to installation or maintenance
- 3. Please ensure your installation does not exceed the rated total load
- 4. This product is rated as Class 1 and requires an earth, please ensure you fit it correctly to the track to ensure an earth continuation as depicted
- 5. This product is IP20 rated
- 6. This fitting requires a 220 240VAC AC/50Hz power input
- 7. Please allow a minimum spacing of 75mm around each fitting for air ventilation
- 8. Please allow a minimum distance of 800mm between each fitting and the illuminated subject
- 9. Do not touch the fitting when in use

#### **DIMENSIONS:**



### **INSTALLATION:**









Instruction Manual www.fossled.com