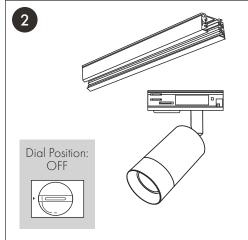

S:**

- 1. Installation of this product must be carried out by a qualified electrician to the latest building and IEE Wiring regulations
- 2. Mains power must be switch off prior to installation or maintenance
- 3. Please ensure your installation does not exceed the rated total load
- 4. This product is rated as Class 1 and requires an earth, please ensure you fit it correctly to the track to ensure an earth continuation as depicted
- 5. This product is IP20 rated
- 6. This fitting requires a 220 240VAC AC/50Hz power input
- 7. Please allow a minimum spacing of 75mm around each fitting for air ventilation
- 8. Please allow a minimum distance of 800mm between each fitting and the illuminated subject
- 9. Do not touch the fitting when in use

#### **DIMENSIONS:**



### **INSTALLATION:**









Instruction Manual www.fossled.com