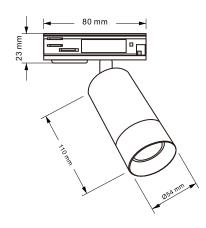

liver

### **SAFETY CAUTIONS:**

- 1. Installation of this product must be carried out by a qualified electrician to the latest building and IEE Wiring regulations
- 2. Mains power must be switch off prior to installation or maintenance
- 3. Please ensure your installation does not exceed the rated total load
- 4. This product is rated as Class 1 and requires an earth, please ensure you fit it correctly to the track to ensure an earth continuation as depicted
- 5. This product is IP20 rated
- 6. This fitting requires a 220 240VAC AC/50Hz power input
- 7. Please allow a minimum spacing of 75mm around each fitting for air ventilation
- 8. Please allow a minimum distance of 800mm between each fitting and the illuminated subject
- 9. Do not touch the fitting when in use

#### **DIMENSIONS:**



### **INSTALLATION:**









Instruction Manual www.fossled.com