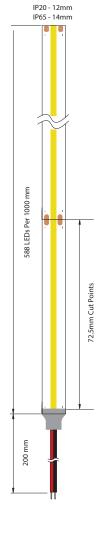

Our DIM to WARM Series Strip is designed to create a dynamic cosy light aesthetic, the more it is dimmed the warmer it becomes to recreate that old halogen colour effect. This 10W per metre model features high efficiency 2216 SMD LEDs on a 2oz PCB board for a durable finish.

Easy mounting thanks to added strength (3M 300LSE) self adhesive and backed up by a 3 year standard and 5 year Extended Manufacturer's Warranty.