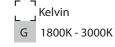

Our DIM to WARM Series Strip is designed to create a dynamic cosy light aesthetic, the more it is dimmed the warmer it becomes to recreate that old halogen colour effect. This 10W per metre model features high efficiency 2216 SMD LEDs on a 2oz PCB board for a durable finish.