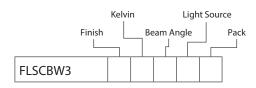

## **Product Reference:**

| - | П |      |
|---|---|------|
| _ | ٦ | Pack |

1 5 metre Reel

10 metre Reel

| Client      |  |  |
|-------------|--|--|
| Date        |  |  |
| Project Ref |  |  |
| Product Ref |  |  |
| Quantity    |  |  |