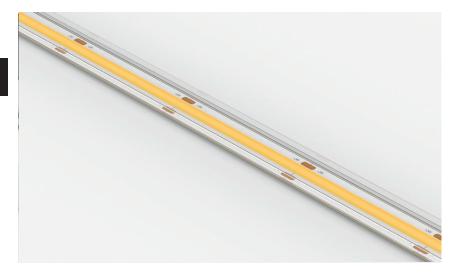

Our DIM to WARM Series Strip is designed to create a dynamic cosy light aesthetic, the more it is dimmed the warmer it becomes to recreate that old halogen colour effect. This 10W per metre model features high efficiency 2216 SMD LEDs on a 2oz PCB board for a durable finish.

Easy mounting thanks to added strength (3M 300LSE) self adhesive and backed up by a 3 year standard and 5 year Extended Manufacturer's Warranty.