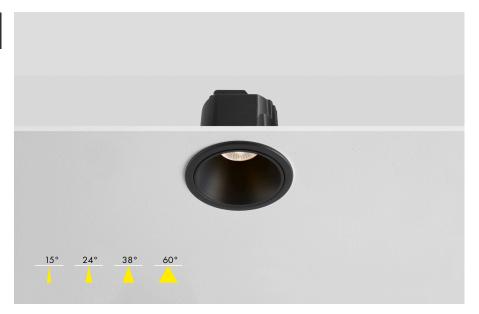

#### **High CRI & Antiglare**

A set back reflector for a low glare rating coupled with a powerful & Crisp light engine to help enhance the appearance of colours & objects

#### Description

The IRIS Antiglare Modular is our versatile and yet elegant Fire Rated (30-60-90 minutes) LED Downlight, featuring a multitude of Beam Angles, Power Outputs, Kelvin and dimming protocol variations compliant with Part L (<95lm/w). This unit has been designed with Antiglare at the forefront of its design with its setback reflector, producing low glare and superior visual comfort. At a Colour Rendering Index (CRI) of 95+, the IRIS offers a crisp light finish which, in turn, enhances the appearance of colours and objects it comes into contact with.

## Part code Builder

**FL420 - 11 -** add code below

| Wattage            | Colour Temperature                  | Beam Angle                                   | Dimming                                                   | Additions                              |
|--------------------|-------------------------------------|----------------------------------------------|-----------------------------------------------------------|----------------------------------------|
| 3                  | G                                   | 38                                           | S                                                         | EM                                     |
| 3 - 10W<br>4 - 12W | G - 2700K<br>C - 3000K<br>N - 4000K | 15 - 15°<br>24 - 24°<br>38 - 38°<br>60 - 60° | S - Switched<br>R - Mains Dim<br>Z - O to 10V<br>D - DALI | EM - 3 Hour EM<br>EMD - 3 Hour EM DALI |