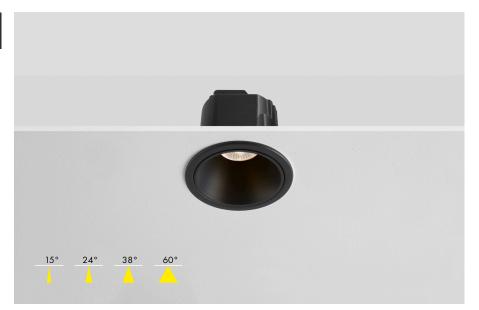

#### Description

The IRIS Antiglare Dim to Warm is our versatile and yet elegant Fire Rated LED Downlight, featuring a multitude of Beam Angles, Power Outputs, Kelvin and Dimming Protocol variations. This unit has been designed with Antiglare at the forefront of its design with its set back reflector, offering a UGR of only 11 when ordered with a black insert and 19 in standard white; producing a low glare and superior visual comfort. At a Colour rendering Index (CRI) of 95+ the IRIS offers as a crisp light in any output which in turn enhances the appearance of colours and objects it comes into contact with.

## Part code Builder

**FL420 - 11 -** add code below

| Wattage            | Colour Temperature | Beam Angle                                   | Dimming       | Additions      |
|--------------------|--------------------|----------------------------------------------|---------------|----------------|
| 3                  | w                  | 38                                           | R             | EM             |
| 3 - 10W<br>4 - 12W | W - 1800K - 3000K  | 15 - 15°<br>24 - 24°<br>38 - 38°<br>60 - 60° | R - Mains Dim | EM - 3 Hour EM |