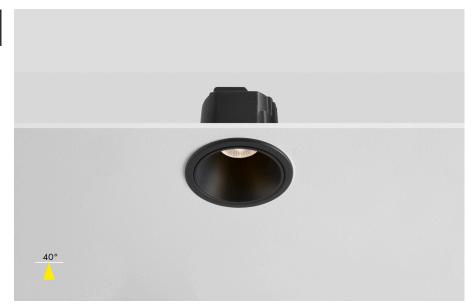

## Antiglare - Black on Black

#### **High CRI & Antiglare**

A set back reflector for a low glare rating coupled with a powerful & Crisp light engine to help enhance the appearance of colours & objects

#### Description

The IRIS Antiglare is our versatile and yet elegant Fire Rated LED Downlight, featuring a multitude of Power Outputs, Kelvin and Dimming Protocol variations. This unit has been designed with Antiglare at the forefront of its design with its set back reflector, offering a UGR of only 11 when ordered with a black insert and 19 in standard white; producing a low glare and superior visual comfort. At a Colour rendering Index (CRI) of 95+ the IRIS offers as a crisp light in any output which in turn enhances the appearance of colours and objects it comes into contact with.