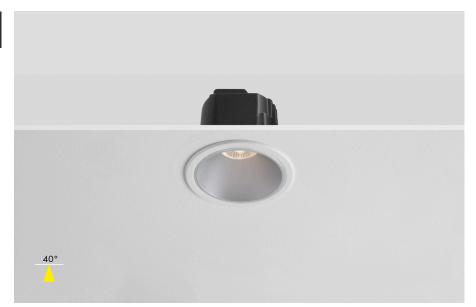

#### Description

The IRIS Antiglare is our versatile and yet elegant Fire Rated LED Downlight, featuring a multitude of Power Outputs, Kelvin and Dimming Protocol variations. This unit has been designed with Antiglare at the forefront of its design with its set back reflector, offering a UGR of only 11 when ordered with a black insert and 19 in standard white; producing a low glare and superior visual comfort. At a Colour rendering Index (CRI) of 95+ the IRIS offers as a crisp light in any output which in turn enhances the appearance of colours and objects it comes into contact with.

## Dimensions

Height: 75.5mm Diameter: 80mm Cut Out: 68-70mm

| Wattage         | 10W   | 12W      | 13W   |  |  |  |
|-----------------|-------|----------|-------|--|--|--|
| Lumen Output    | 750lm | 900lm    | 975lm |  |  |  |
| Lumens per Watt |       | 75lm/w   |       |  |  |  |
| Finish          |       | RAL 9003 |       |  |  |  |
| Class           |       | Class 3  |       |  |  |  |