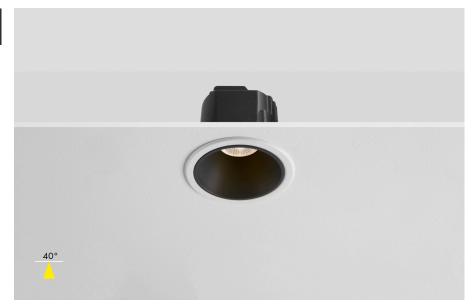

#### Description

The IRIS Antiglare is our versatile and yet elegant Fire Rated LED Downlight, featuring a multitude of Power Outputs, Kelvin and Dimming Protocol variations. This unit has been designed with Antiglare at the forefront of its design with its set back reflector, offering a UGR of only 11 when ordered with a black insert and 19 in standard white; producing a low glare and superior visual comfort. At a Colour rendering Index (CRI) of 95+ the IRIS offers as a crisp light in any output which in turn enhances the appearance of colours and objects it comes into contact with.

## Dimensions

Height: 75.5mm Diameter: 80mm Cut Out: 68-70mm

| Wattage         | 10W      | 12W     | 13W   |  |  |  |
|-----------------|----------|---------|-------|--|--|--|
| Lumen Output    | 650lm    | 780lm   | 845lm |  |  |  |
| Lumens per Watt | 65lm/w   |         |       |  |  |  |
| Finish          | RAL 9003 |         |       |  |  |  |
| Class           |          | Class 3 |       |  |  |  |