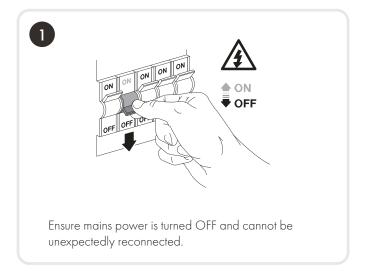

be installed by a qualified electrician in accordance with instructions provided and in compliance with recognized electrical and safety regulations relevant to the country it is being installed.

This product is insulation coverable when assembled with fossLED 10W and 12W driver variations ONLY.

This product is for indoor use only.

Minimum clearance is 50mm above the installed fitting and should NOT be installed within 200mm of any joist.

Avoid the installation of cables in locations that would cause a hazard. Position cables away from areas where there may be at risk of them being trapped, damaged or cut.

## **DIMENSIONS:**







This product is suitable for coverage by thermal and acoustic insulation e.g. loft insulation. Not suitable for blown insulation.



## **INSTALLATION:**













## This step only applies to product reference FL430



Adjust the tilt angle / direction as desired from above or below the fixture depending on access.





Compliant to all applicable UKCA Directive requirements.



Compliant to all applicable EC Directive requirements.



Please do not dispose of along with household waste. Waste electrical products should only be recycled using a suitable local recycling facility. Contact your local authority for recycling advice.



Do NOT directly mount this product on normally flammable surfaces. The product should be mounted on non-combustible surfaces.



A minimum distance of 0.5 metres from lighted objects.



The power supply is double insulated and so does not require an Earth connection.

**IP20** 

This product is dust resistant