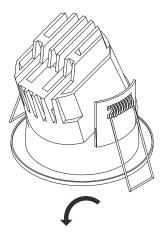

## **INSTALLATION:**

## This step only applies to product reference FL430

Adjust the tilt angle / direction as desired from above or below the fixture depending on access.

Compliant to all applicable UKCA Directive requirements.