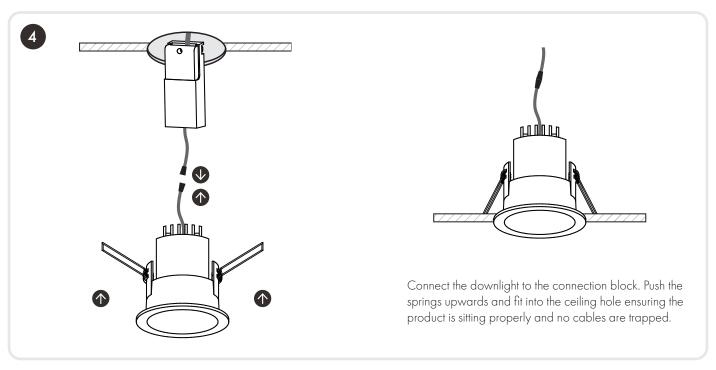

talled by a qualified electrician in accordance with instructions provided and in compliance with recognized electrical and safety regulations relevant to the country it is being installed.

This product is insulation coverable when assembled with fossLED 10W and 12W driver variations ONLY.

This product is for indoor use only.

Minimum clearance is 50mm above the installed fitting and should NOT be installed within 200mm of any joist.

Avoid the installation of cables in locations that would cause a hazard. Position cables away from areas where there may be at risk of them being trapped, damaged or cut.

## **DIMENSIONS:**







This product is suitable for coverage by thermal and acoustic insulation e.g. loft insulation. Not suitable for blown insulation.



## **INSTALLATION:**













## This step only applies to product reference FL430



Adjust the tilt angle / direction as desired from above or below the fixture depending on access.





Compliant to all applicable UKCA Directive requirements.



Compliant to all applicable EC Directive requirements.



Please do not dispose of along with household waste. Waste electrical products should only be recycled using a suitable local recycling facility. Contact your local authority for recycling advice.



Do NOT directly mount this product on normally flammable surfaces. The product should be mounted on non-combustible surfaces.



A minimum distance of 0.5 metres from lighted objects.



The power supply is double insulated and so does not require an Earth connection.

**IP20** 

This product is dust resistant only,