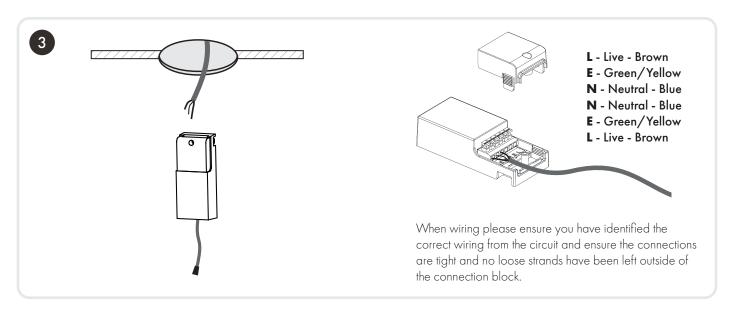

Avoid the installation of cables in locations that would cause a hazard. Position cables away from areas where there may be at risk of them being trapped, damaged or cut.

## **INSTALLATION:**