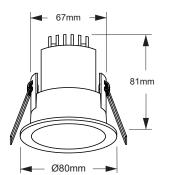

## **DIMENSIONS:**

This product is suitable for coverage by thermal and acoustic insulation e.g. loft insulation. Not suitable for blown insulation.