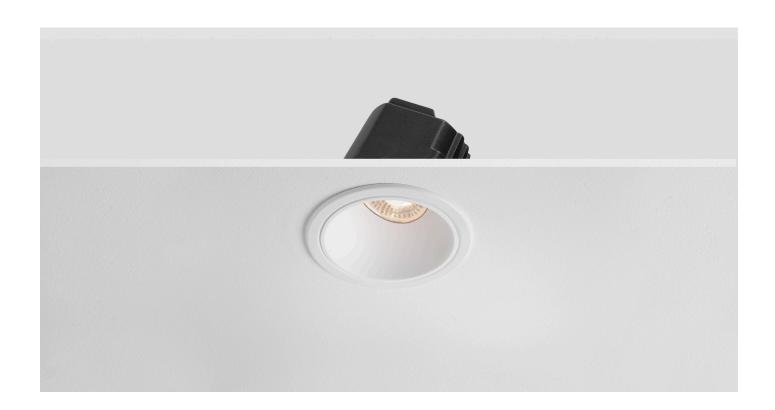

The fossLED IRIS LED Downlight has been made with Antiglare at the forefront of its design with its setback reflector, producing low glare and superior visual comfort.

Fire Rated to 30 minutes, 60 minutes and 90 minutes when installed in ceilings of approved construction to BS 476:Part 21:1987.

IP20 rating, dust resistant only, no resistance to moisture or water.

This fitting is compliant to Building regulations Part B and Part L.

This product must be installed by a qualified electrician in accordance with instructions provided and in compliance with recognized electrical and safety regulations relevant to the country it is being installed.

This product is insulation coverable when assembled with fossLED 10W and 12W driver variations ONLY.

This product is for indoor use only.

Mini