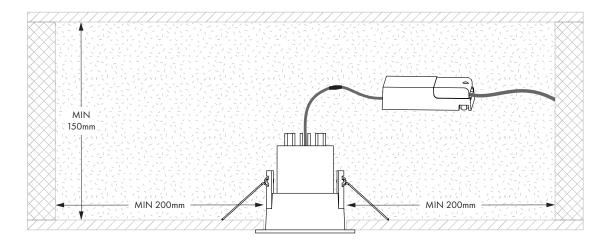

This product is insulation coverable when assembled with fossLED 10W and 12W driver variations ONLY.

This product is for indoor use only.

Minimum clearance is 50mm above the installed fitting and should NOT be installed within 200mm of any joist.