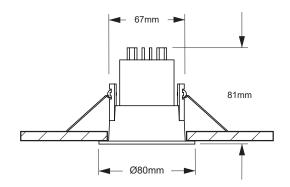

## **DIMENSIONS:**

This product is suitable for coverage by thermal and acoustic insulation e.g. loft insulation. Not suitable for blown insulation.