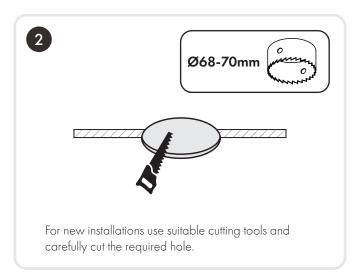

installed by a qualified electrician in accordance with instructions provided and in compliance with recognized electrical and safety regulations relevant to the country it is being installed.

This product is insulation coverable when assembled with fossLED 10W and 12W driver variations ONLY.

This product is for indoor use only.

Minimum clearance is 50mm above the installed fitting and should NOT be installed within 200mm of any joist.

Avoid the installation of cables in locations that would cause a hazard. Position cables away from areas where there may be at risk of them being trapped, damaged or cut.

## **DIMENSIONS:**







This product is suitable for coverage by thermal and acoustic insulation e.g. loft insulation. Not suitable for blown insulation.



## **INSTALLATION:**













## This step only applies to product reference FL430



Adjust the tilt angle / direction as desired from above or below the fixture depending on access.





Compliant to all applicable UKCA Directive requirements.



Compliant to all applicable EC Directive requirements.



Please do not dispose of along with household waste. Waste electrical products should only be recycled using a suitable local recycling facility. Contact your local authority for recycling advice.



Do NOT directly mount this product on normally flammable surfaces. The product should be mounted on non-combustible surfaces.



A minimum distance of 0.5 metres from lighted objects.



The power supply is double insulated and so does not require an Earth connection.

**IP20** 

This product is dust resistant o