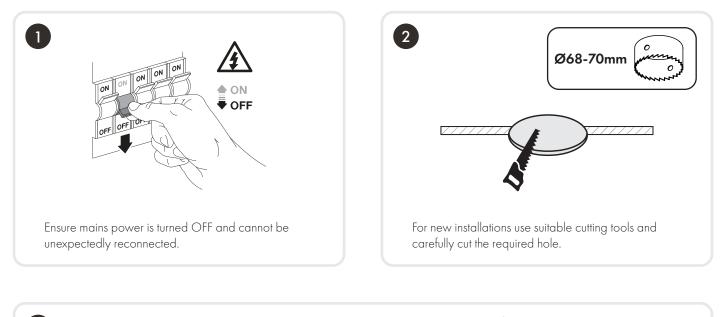

## **INSTALLATION:**

Compliant to all applicable UKCA Directive requirements.

Compliant to all applicable EC Directive requirements.

Please do not dispose of along with household waste. Waste electrical products should only be recycled using a suitable local recycling facility. Contact your local authority for recycling advice.