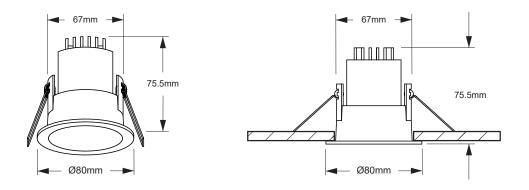

## **DIMENSIONS:**

This product is suitable for coverage by thermal and acoustic insulation e.g. loft insulation. Not suitable for blown insulation.