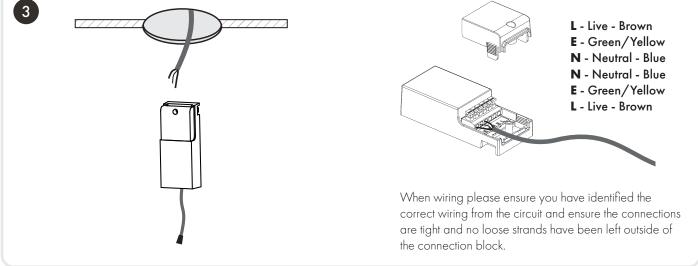

## **INSTALLATION:**

Compliant to all applicable UKCA Directive requirements.

Compliant to all applicable EC Directive requirements.

Please do not dispose of along with household waste. Waste electrical products should only be recycled using a suitable local recycling facility. Contact your local authority for recycling advice.