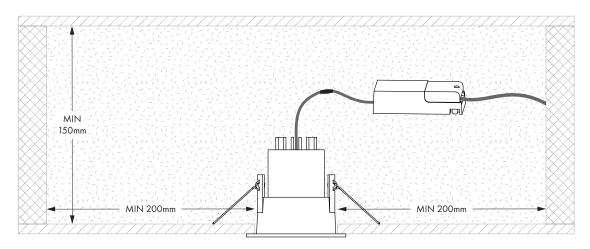

This product is insulation coverable when assembled with fossLED 10W and 12W driver variations ONLY.

This product is for indoor use only.

Minimum clearance is 50mm above the installed fitting and should NOT be installed within 200mm of any joist.

Avoid the installation of cables in locations that would cause a hazard. Position cables away from areas where there may be at risk of them being trapped, damaged or cut.