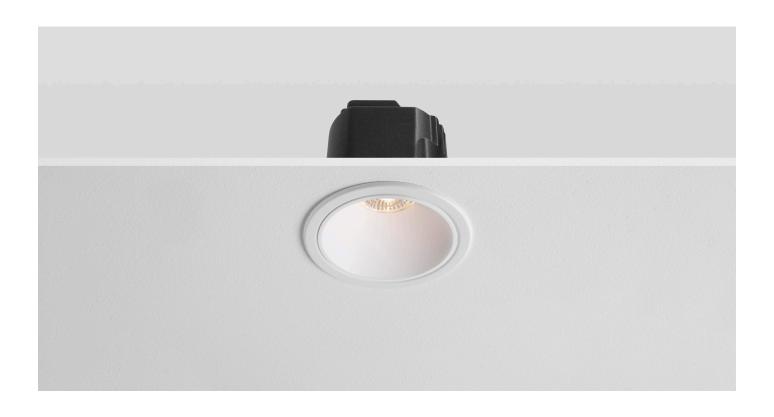

## **IRIS** Downlight FL410

The fossLED IRIS LED Downlight has been made with Antiglare at the forefront of its design with its setback reflector, producing low glare and superior visual comfort.

Fire Rated to 30 minutes, 60 minutes and 90 minutes when installed in ceilings of approved construction to BS 476:Part 21:1987.

This product is suitable for use in living areas, Bathroom Zones 2 and outside zones.