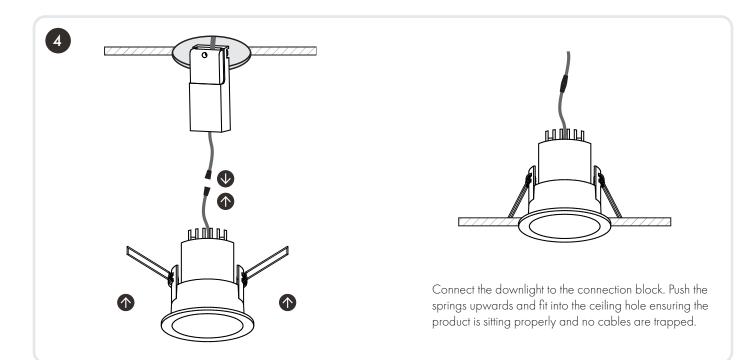

Avoid the installation of cables in locations that would cause a hazard. Position cables away from areas where there may be at risk of them being trapped, damaged or cut.